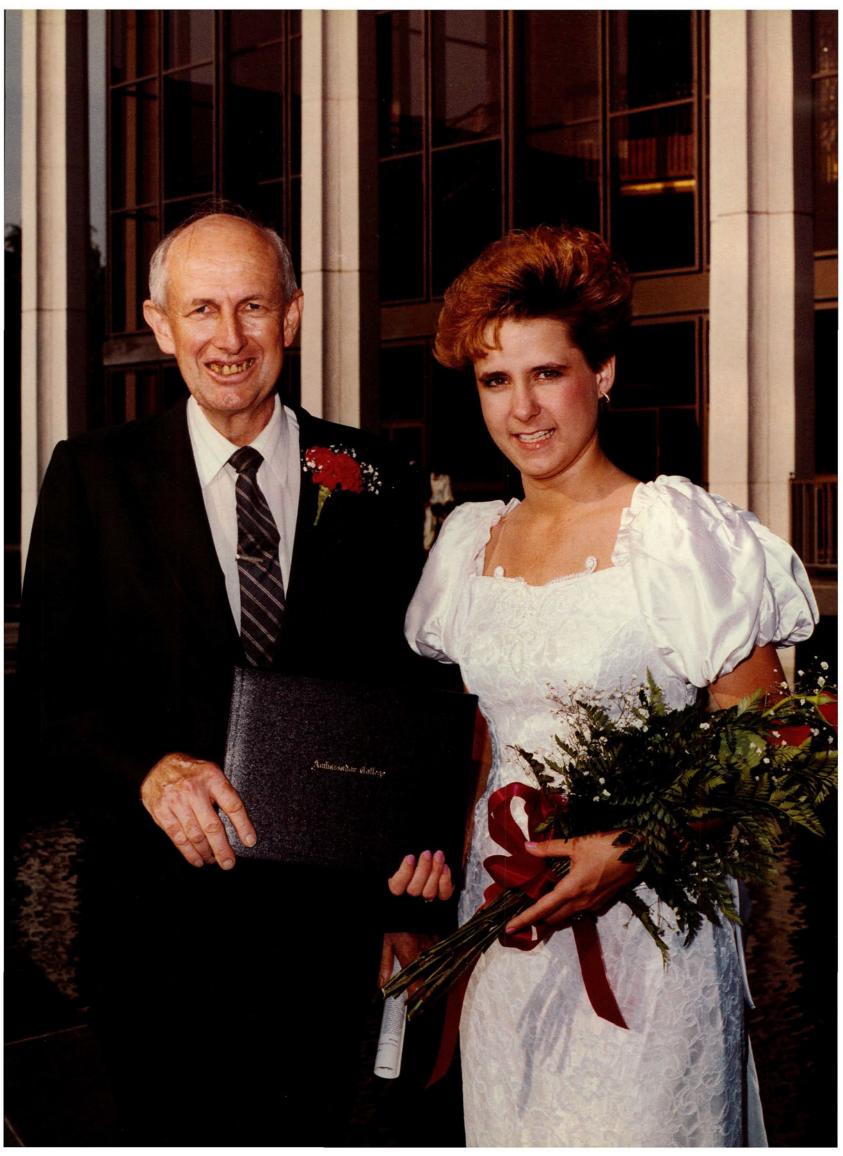

Pearson celebrate at the end of semester party. Dan Vander Poel and Paula Soik do the same. Tim Quast and Karen Terry share a dance at Graduation Ball.

Terri Waters sings for the dancers.

- Commencing a new chapter in their lives, 283 Ambassador students received diplomas on May 18 in Ambassador Auditorium.
   Chancellor Tkach
- Chancellor Tkach challenged the graduating class to make the future happen.
  A number of
- A number of awards were given.
   Sportsmanship Awards: Mark