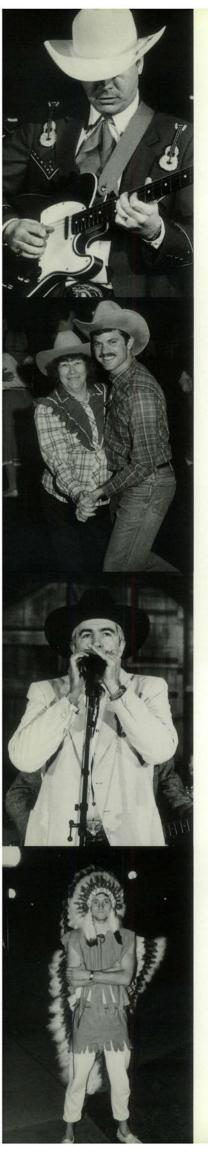

dancing and vittles.

Andy Lobpreis searches for a squaw to dance with at the Barn Dance; Dr. Ward barmonicaizes; Scott Hall and Jeanie Palmer boe down on the dance floor; Randy Duke on guitar. Line up for some country western dancing. Chorale members