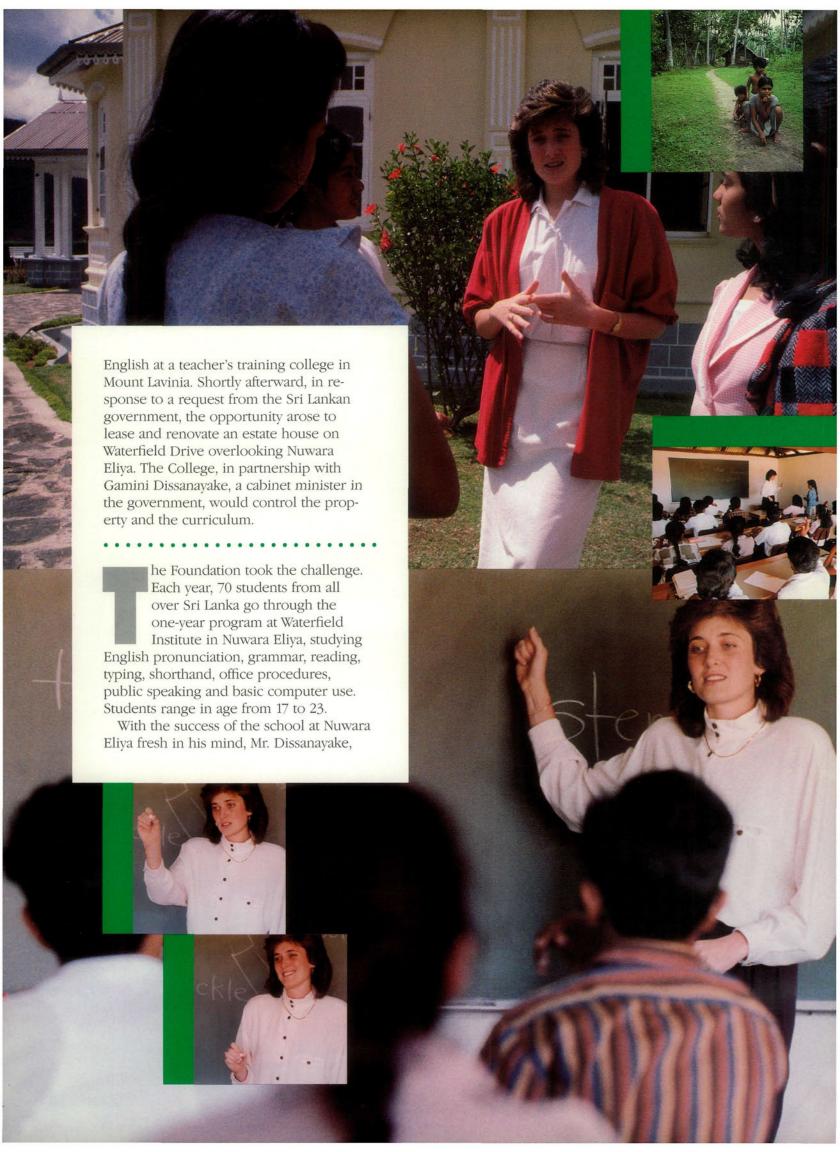

Peter Edelere plunges into the race.

The swimmers are supported by an enthusiastic crowd all the way to the finish.

Freshman Aaron "Czech"s out the junior blockers. Arthur Suckling announces; Stacey David and Doug Peters keep

Richard Crow shares a flash of insight with his junior teammates.

Faculty Nancy Collins blocks Junior Sarab

Gjesvold.
Seniors go wild!
The faculty experience
Aletha-action.

Elmer Collins ain't just whistling "Dixie." Darren Algeyer rises to

the occasion.

• Volleyball is a team sport - more than most. If a team doesn't work together, the team doesn't work.

• In Women's Division I action, four

years of teaming up together paid off for the seniors in the championship. With a 6-1 record, they faced the sophomores.

• It was a marathon match of five games

but the seniors won in the end. The freshmen took third place followed by the juniors and then the faculty.

• In Division II's championship, the

sophomores edged out the freshmen.

• In men's volleyball, the freshmen force built a 6-0 record but lost their seat to the sophomores in the championship match. The seniors and juniors finished third and fourth respectively.

• Two freshmen squads wrapped up first and second place in Division II.

### **TRACK & FIELD**

- Winning isn't everything, but the sophomores did a lot of it at the track and field meet held May 4 and 6. They won 15 events, taking five of the seven fallen records.
- After freshman
  Trish Bell ran the
  100-yard dash in a
  record time of 11.6
  seconds, the freshmen
  and sophomores
  were tied. But then
  the sophomores led
  the way across the
  finish line in the last
  nine races.
- Sophomore Kai
  Hypko finished first
  in the 100-yard and
  200m, won the 400m
  with a record time
  of 49.59 seconds,
  stood second in the
  shotput and anchored
  his 4X400m relay
  team to victory in a
  record-breaking
  3:30.79 all earning
  him the title of Men's
  Most Outstanding
  Performer.
- Sophomore Angie May broke the triple jump record by almost three feet,