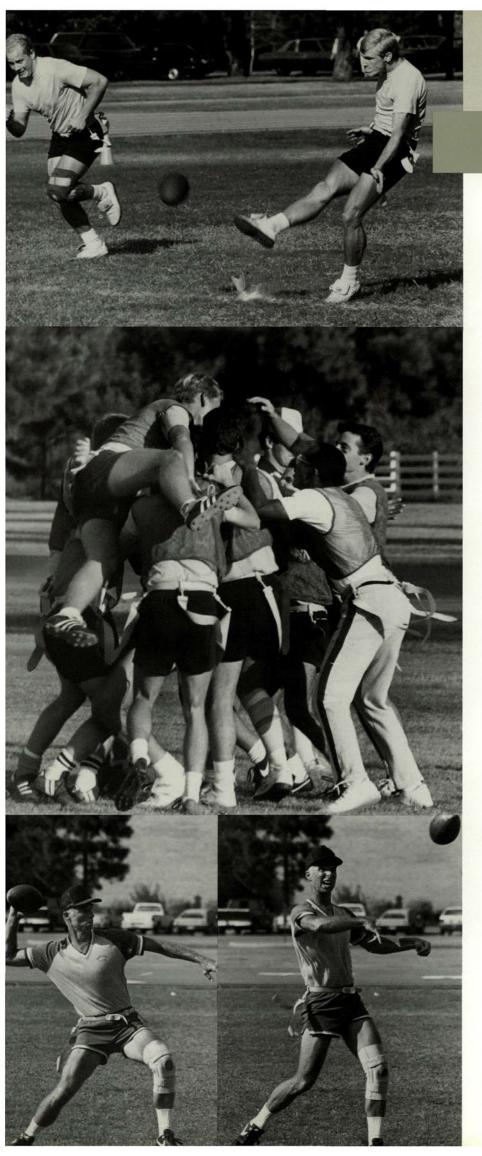

• For their second consecutive year, the faculty flag football team finished their undefeated season as league champions.

• In the final game,

the faculty faced the seniors, each with a 3-0 record and each averaging more than 25 points per game. Held by a strong faculty defense, the seniors moved the ball four times to within 15 yards of the goal but failed to score. Faculty player Roger Chaney's four touchdown passes boosted the faculty

to a 25-0 finish.

• In other league action the freshmen finished with a 1-3 record. Since the fall of 1983, no freshmen team had seen a victory in

flag football. In their 36-24 win over the juniors on September 18, the freshmen broke the six-year winless streak. (Clockwise from top left)
Todd Carey maneuvers
through the seniors.
Jim Petty's waving flags
taunt John Boyll.
Hold that ball!
Alan Anstis botly
pursues David Capo.
Referee Allen Waggoner
contemplates blowing

bis whistle on the game.
Senior Mike McMorris
races for a touchdown.
Dennis Robertson and
Roger Widmer share a
touching moment.
Curtis Bush watches
the game, nonchalantly
tossing a ball.

posting a 6-2 season.