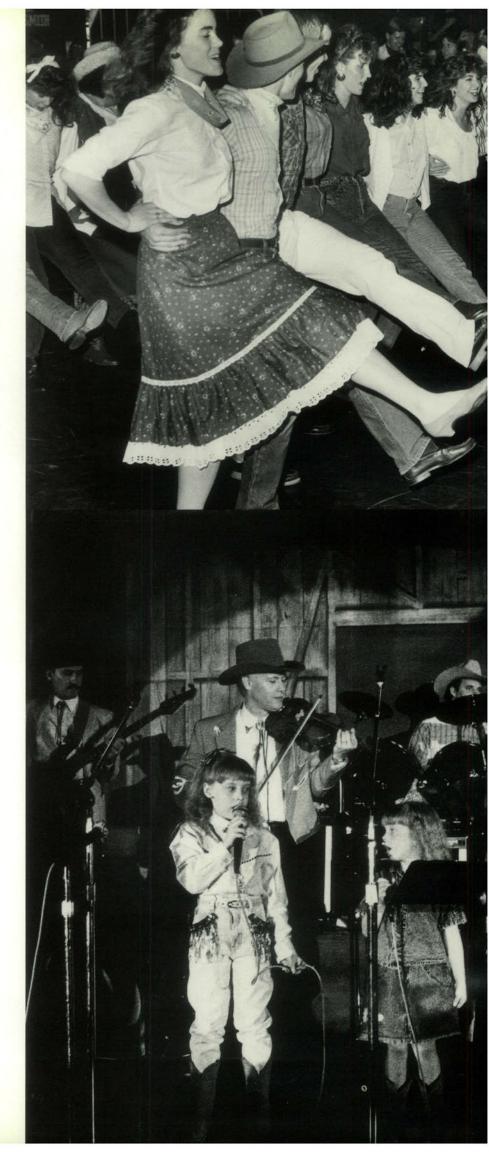

# MAR 90

- Nineteen of the 19,000 marathon runners jogging through the streets of downtown Los Angeles on March 4 were Ambassador College students.
- Back on campus, the ladies were chasing some bargains at the Women's Club Fashion Exchange.
- With that busy Sunday over, it was almost a relief to hit mid-terms the next day! Following a few test-packed days was spring break.
- The Young Ambassadors and the Ambassador Chorale spent their break on separate performing tours.
- During Forum on March 20, Chancellor Tkach announced next year's senior leaders and the graduates being

hired by the Church. · On March 25th, seven weary but excited students returned from 10 months on the Thailand project. They made it home just in time for the annual Barn Dance. Faculty members joined students for an evening of country music,

dancing and vittles.

Andy Lobpreis searches for a squaw to dance with at the Barn Dance; Dr. Ward barmonicaizes; Scott Hall and Jeanie Palmer boe down on the dance floor; Randy Duke on guitar. Line up for some country western dancing. Chorale members