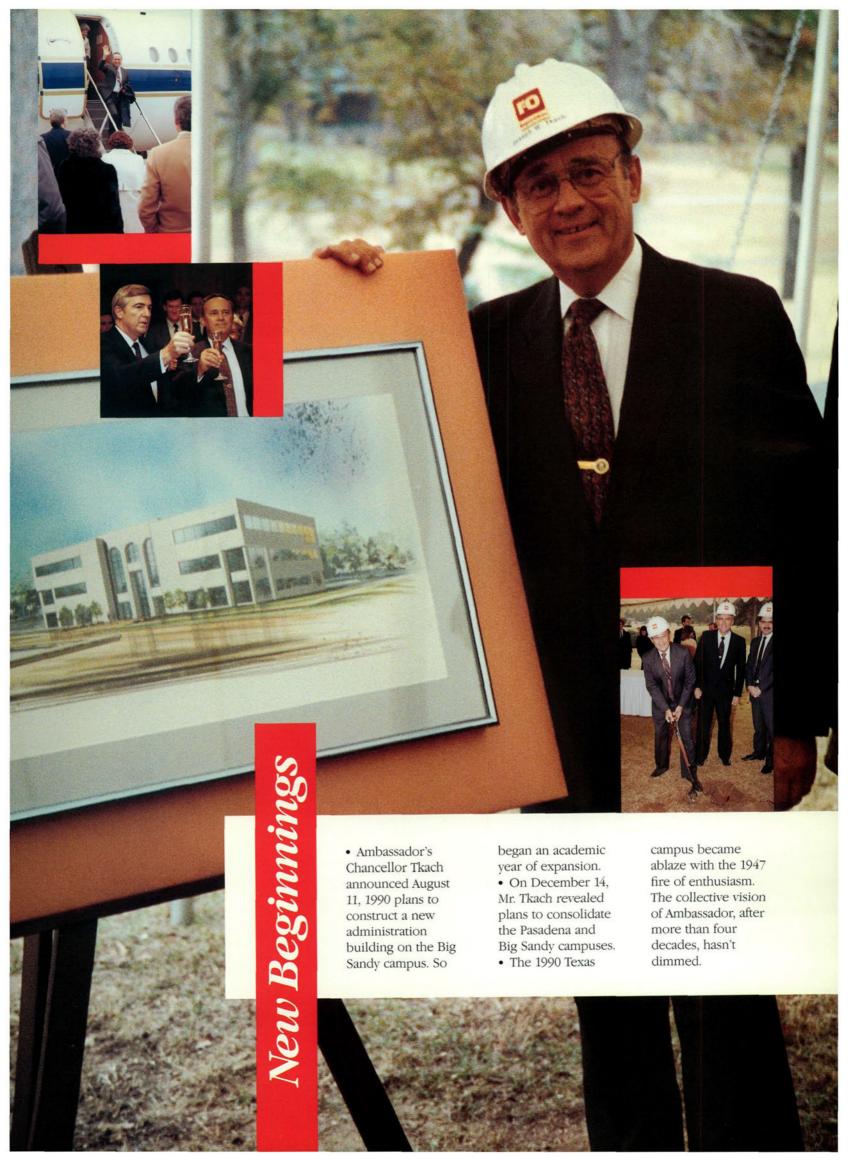

# AMBASSADOR CONSOLIDATES Texas Bound

n December 14, 1989, Chancellor Joseph W. Tkach announced the beginning of a new chapter in Ambassador College history. In a special assembly, he revealed plans to consolidate the Ambassador College Pasadena campus with its sister campus in Big Sandy, Texas. • Referring to College Founder Herbert W. Armstrong's purpose in starting Ambassador College, Mr. Tkach said: "Mr. Armstrong's vision of Ambassador College from its inception was a coeducational, liberal arts college and that's what we intend for it to remain. He never intended it to become a Bible college only. He knew that a broadly based, liberal arts education was essential

for developing balanced leadership. • "Ambassador College is at a crossroads today due to the legal requirements governing higher education in both California and Texas. The legal environment of both states now demands that both campuses move to another status." • A decision had to be made. The choices facing Ambassador boiled down to three Cs: compromise, close or consolidate. • Compromising was not an option. "Should the colleges fail to comply with state requirements, Ambassador no longer would be able to grant bachelor or associate degrees." Mr.

The beginning of a new chapter in Ambassador College history.

STATE OF THE PERSON NAMED IN COLUMN TWO IS NOT THE OWNER. THE PERSON NAMED IN COLUMN TWO IS NOT THE OWNER.

Tkach continued, "We believe that we must seek accreditation or close the colleges." • But closing Ambassador wasn't the best option: "The dividends of an Ambassador education for the individual and for the Church of God are too great to consider closing the colleges," Mr. Tkach emphasized. • Consolidation would provide the most benefits in the College's favor. The combined faculty and resources will maximize the education Ambassador students receive while the beautiful campus will provide a positive atmosphere for learning. • The Pasadena campus will remain headquarters for Ambassador Foundation and the Worldwide Church of God.