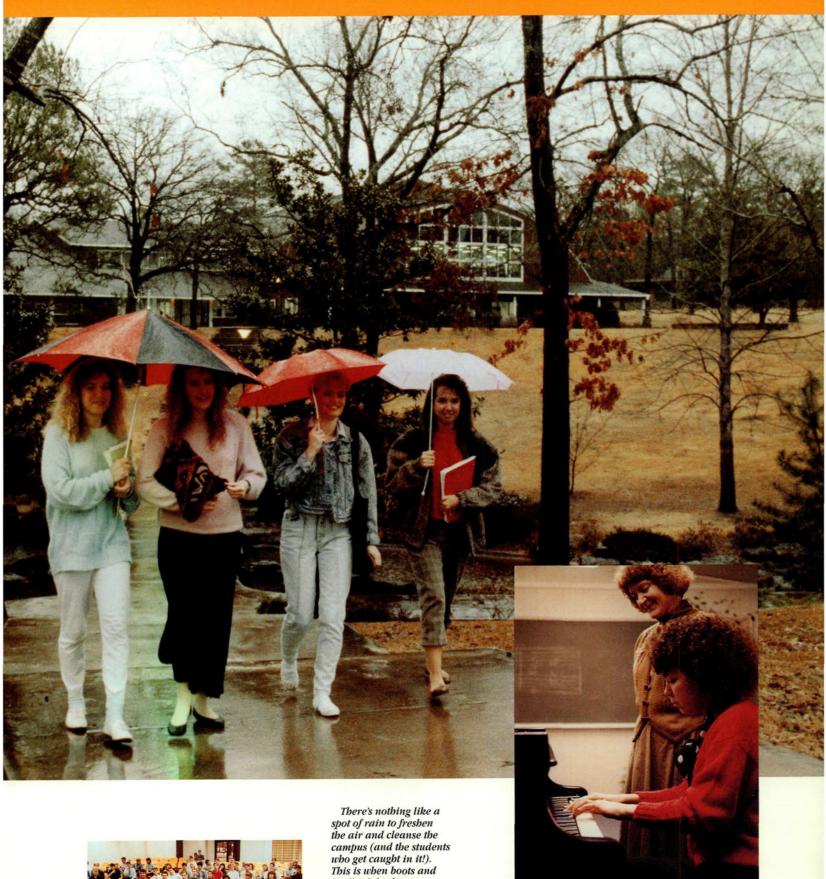

day in the life. Life magazine popularized the idea. Books have treated us to a day in the life of America, the Soviet Union and Australia. • On January 18, 1990, photographers captured on film what happens during a typical day at Ambassador College. The best of several thousand photos – and, it seems, nearly as many activities! – appear on the following pages. It all began at 6 a.m. • What is that awful noise? It won't stop! The alarm – HIT IT! Time to get up already? What day is it? Thursday. • A quick shower and I'm...WIDE AWAKE! Time

January 18, 1990: A day in the life of Ambassador College Pasadena.

homework. • What? Mail in my box? Unheard of! I really need to write Dad and Mom tonight. • 1 p.m. Head to work. (When will I practice that speech I have to give in Club tonight?) I love my job. Good thing—it's the only way I can afford college. • Tonight after club I'll go for a jog around the track, then it's time to hit the books. Somewhere around 9 p.m. I'd better run over to the Ranch (Hughes Supermarket) for a quick energy snack. That should keep me going for a couple more hours. I'll do my dorm duty sometime before midnight—hope the vacuum doesn't wake up anybody. • A few minutes of socializing (better not let it turn into a few hours!) and then off to bed. • Ahhhhl! My pillow never felt so good.

# 6AM

For many Ambassador students, mornings begin with the shrill cry of a glaring, red alarm clock. At 6 a.m., top priority is a hot shower to jumpstart a sleepy body.

Shower lines and maist roommates make