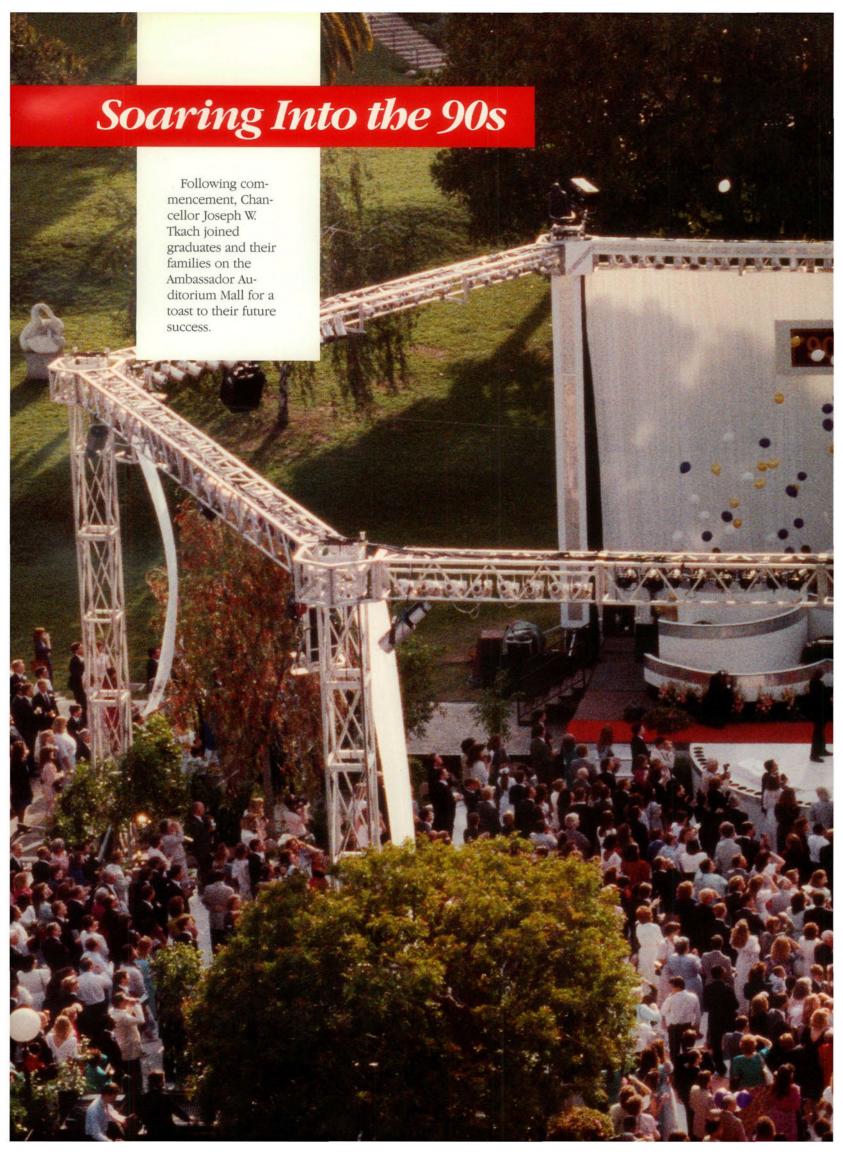

Pearson celebrate at the end of semester party. Dan Vander Poel and Paula Soik do the same. Tim Quast and Karen Terry share a dance at Graduation Ball.

Terri Waters sings for the dancers.

- Commencing a new chapter in their lives, 283 Ambassador students received diplomas on May 18 in Ambassador Auditorium.
   Chancellor Tkach
- Chancellor Tkach challenged the graduating class to make the future happen.
  A number of
- A number of awards were given.
   Sportsmanship Awards: Mark