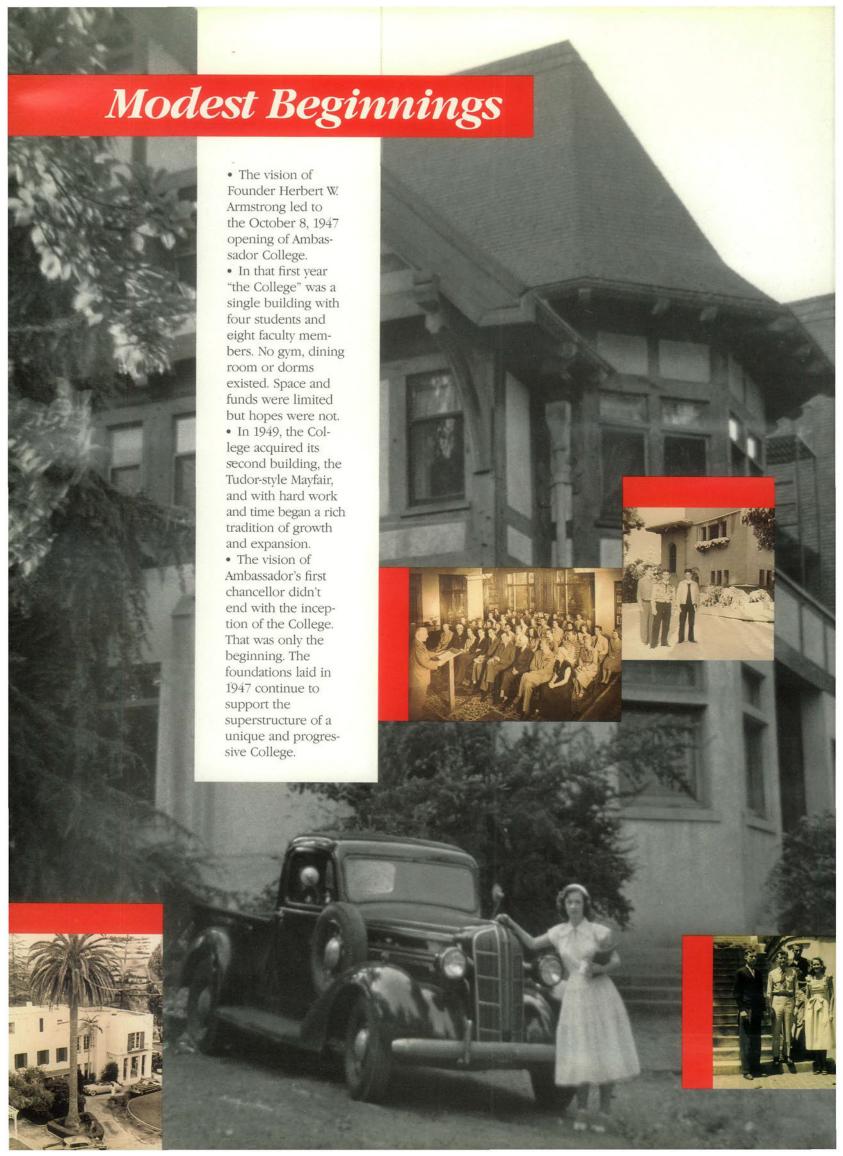

# 90ENVOY

90ENVOY

An Annual Pictorial Record

pectacular global changes ushered out the decade of the 1980s. Following the debut of glasnost and perestroika in the Soviet Union, the Iron Curtain was torn and democracy became a battle cry in East bloc nations. The Cold War appeared over, Western Europe dreamed of unity and a new decade began—the 1990s. • Economists, philosophers and politicians now stand on the threshold of this new decade and contemplate our future. • Ambassador College also stands on the threshold of the decade, but with a very clear view of what's in store.