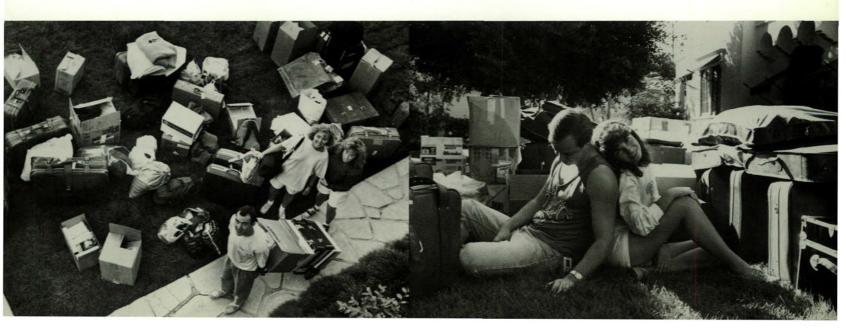

Dorm changes put students like Susan Antion and Charles Goff out to pasture - temporarily.

Students are constantly amazed at the belongings they accumulate at college.
For the Feast of Tabernacles break, students serve in Quebec and Pasadena