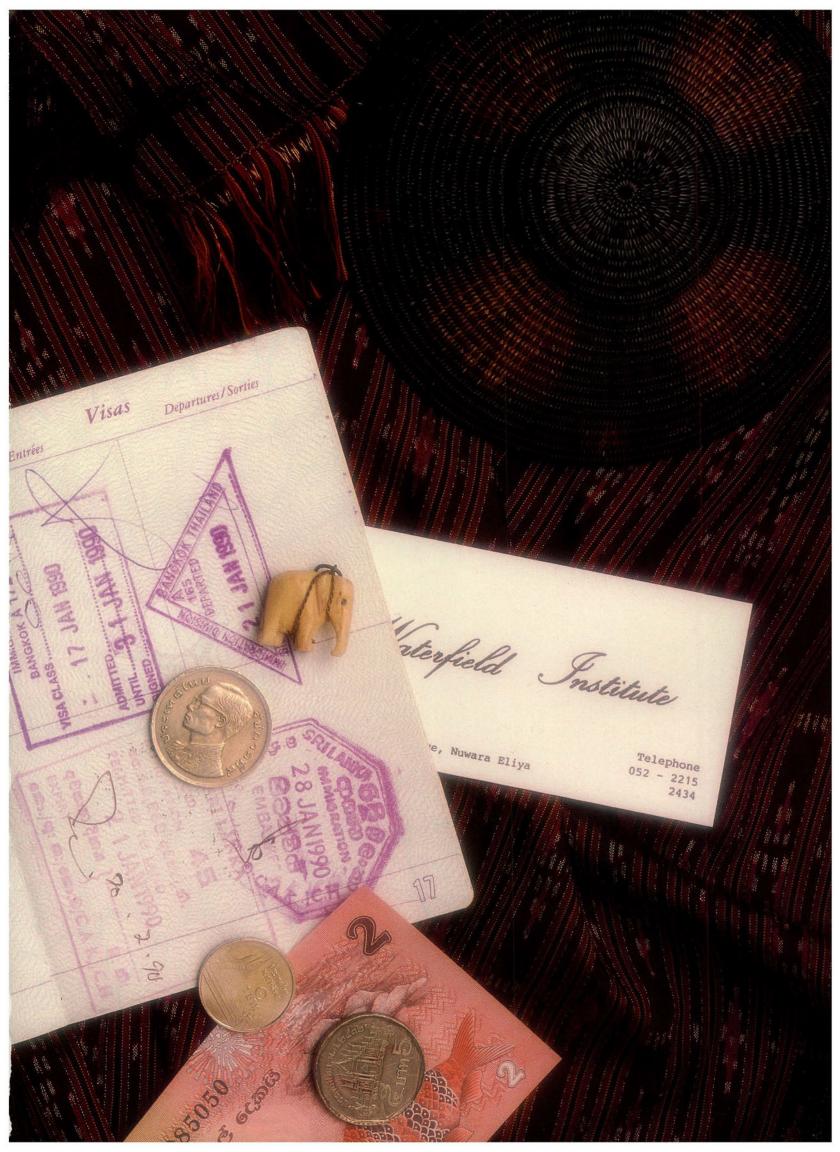

language barrier as they teach English. • In Sri Lanka, business and office skills, history and public speaking support the bridge of higher education that Ambassador students build. • Students serving in Jordan bridge the barrier of handicaps. With training in physical and mental handicaps and a great deal of compassion, they help handicapped children become productive members of Jordanian society. • These Ambassador students are not just teaching English, business skills or physical therapy. They are teaching a way of life. • According to Ambassador Chancellor Joseph W. Tkach: "Ambassador students have the opportunity to pioneer a way of life. It's a way of give, not get. It's a way of love, of true outgoing concern for others. And it is the only way that will endure for all eternity."



































































oke up, fell out of bed, dragged a comb across my head...." So went the lyrics of a popular 1960s song called "A Day in the Life." • Starting at 6 a.m. on January 18, 1990, eight photographers tackled a monumentous task. For 16 hours they recorded on film the myriad of activities Ambassador students take part in during a single day. From thousands of photos, we present to you: A day in the life of Ambassador College. • Imagine you are the student. Your day begins somewhere around 6 a.m. when your alarm clock jolts you out of blissful sleep. You fall reluctantly out of bed and stumble into the bathroom. • Twenty minutes

and one hot shower later and you're awake – almost. Now decide on your clothes for the day (whatever doesn