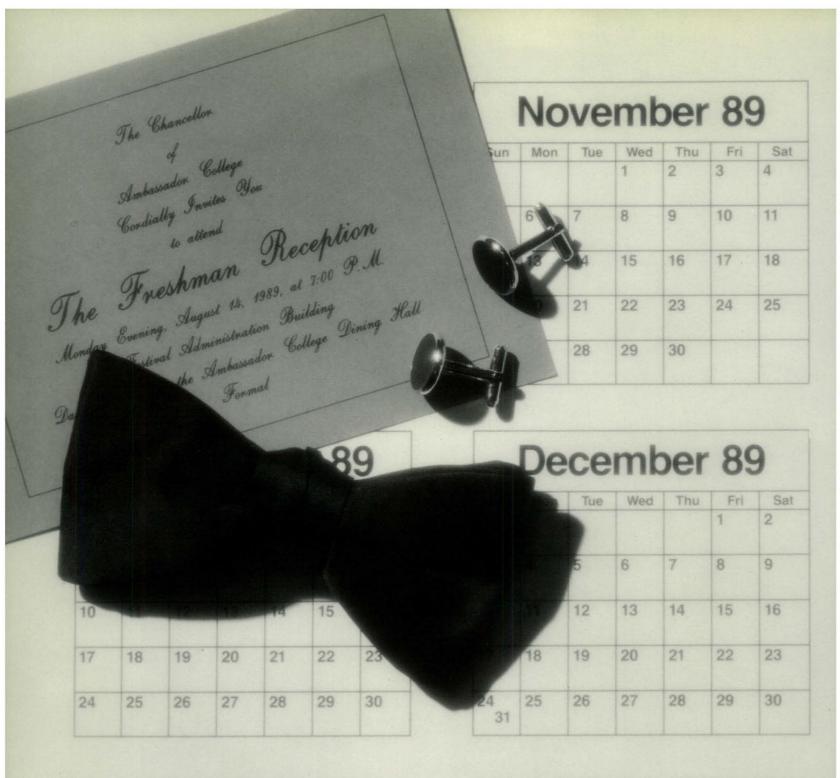

# AUG89

- "We are the movers and shakers of tomorrow," Chancellor Joseph W. Tkach told faculty and students in his keynote address August 21.
- A total of 637 students from 35 countries pressed forward through a week of orientation and registration, dorm and kickoff meetings, pictures, tryouts, unpacking and settling.
- The Freshmen Reception and Dance highlighted orientation week with the opportunity for 182 incoming students to meet administration and faculty.
- The week closed with the annual Get-Acquainted Picnic, giving students and faculty an