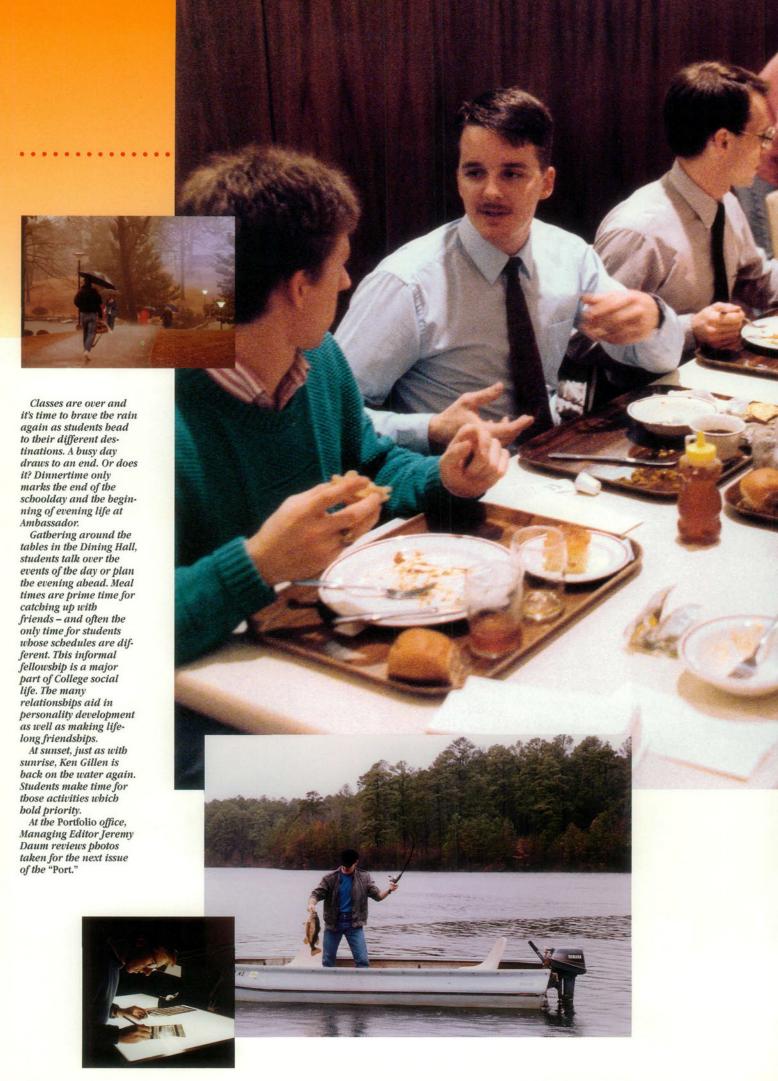

Whites and colors. Hot, warm and cold. Junior Mark Anstis finds time and enough quarters to do his laundry.

Food services, located in the Student Center, provides students with a good variety of well-balanced meals.

balanced meals.
"It's chicken!" Catherine Carson notes with surprise. She will soon join friends for a relaxing dinner after a busy day.
Another bigblight (we can only hope) of the dinner bour is checking mail boxes. Oddly enough, mail somehow.

enough, mail somebow makes dinner taste so

makes dinner taste so much better. Meal times are also good times to philosophize with friends. Many of the world's worst problems are solved at the dinner table.