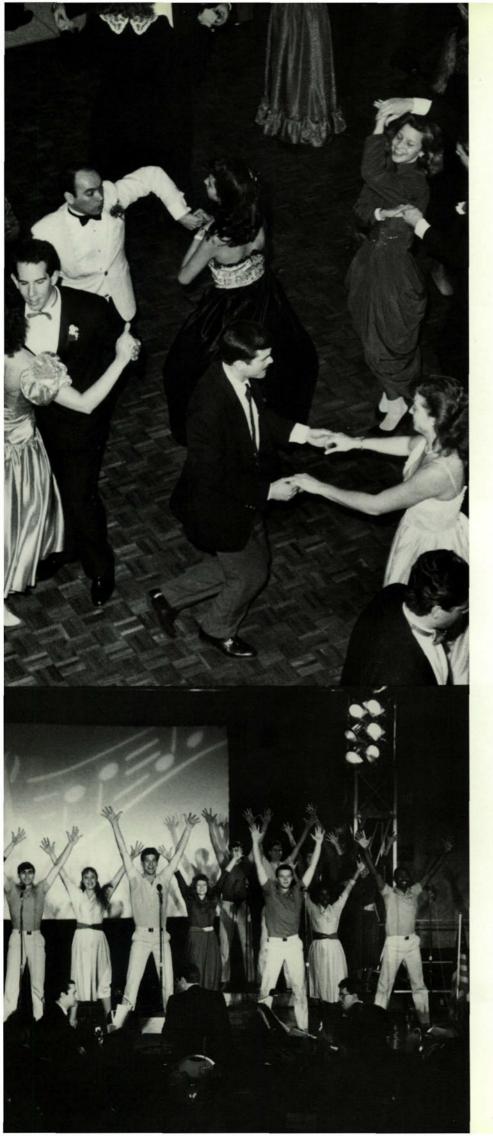

Guest speaker Canadian sociologist Reginald W. Bibby discusses religious trends during Assembly.

Students dance the night away at Thanksgiving Ball, bosted by the senior class.

Mr. Bryan Hoyt joins the faculty to replace Big Sandy-bound Gary Antion.