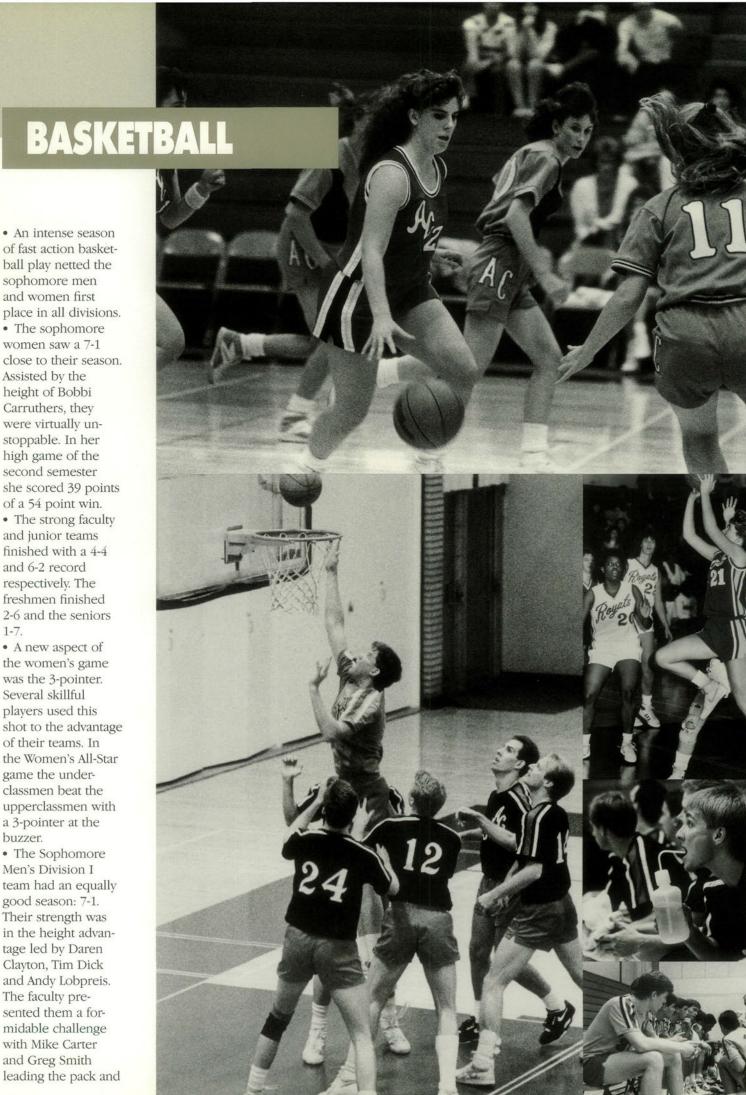

mbassador College's intramural program helps students develop skills, provides a recreational outlet and teaches values that reach far beyond college athletics. • The athletic facilities available on the Pasadena campus include a newly refurbished gym, four handball-racquetball courts, two fitness centers, four tennis courts, an artificial-surface athletic field and track and a natatorium with a 25-meter pool. • According to Pasadena Athletic Director Jim Petty, the goal of Ambassador athletics "always has been and always will be to develop character." For this reason, attitude and personality development receive just as much emphasis as skill development and proficiency. • In fulfilling the College's motto of "Recapture True Values," Ambassador intramurals promote character development. While athletic skill and strength disappear

with time, the character developed on the athletic field remains. One intramurals coach put it to his team this way: "I'm not here to win a basketball game. I'm here to teach you a way of life." • On the playing field, students look to the example of the faculty, who also sport a team. Senior Mark Lengwin has learned much from the faculty teams: "Regardless of the score of the game, or the manner of officiating, they give 100 percent – they simply don't quit until the final gun. And, when the game is over, it is hard to tell if they won or lost." Many aspects of personal de-

We're not here to win a game; we're here to learn a way of life.

velopment are incorporated in Ambassador athletics. Each aspect emphasizes control of the human body and its emotions. Students are encouraged to persevere and do their best, yet at the same time maintaining a healthy respect for their opponents. • At Ambassador, winners and losers often succeed. Ambassador cultivates an attitude that allows opponents to congratulate one another. Success is a mental state, not numbers in a scorebook.

Freshman Crystal Aust pushes it up court against the faculty.

Sophomore Zane Peterson challenges junior Steve Clothier.

Dance team members Lora Waterbouse, Lara Germano, Tracie Eicher and Laura Encinosa entertain at a Saturday night basketball game. Freshmen energy is

evident!

Andy Lobpreis shoots over Erik Rosseland in the All-Star match.

Coach Jeb Egbert and bis freshmen team.

Water break for senior

Mark Lengwin.
Sophomore Cherie
Albrecht squeezes off a shot.

One on four? Daren Clayton takes basketball to new beights.