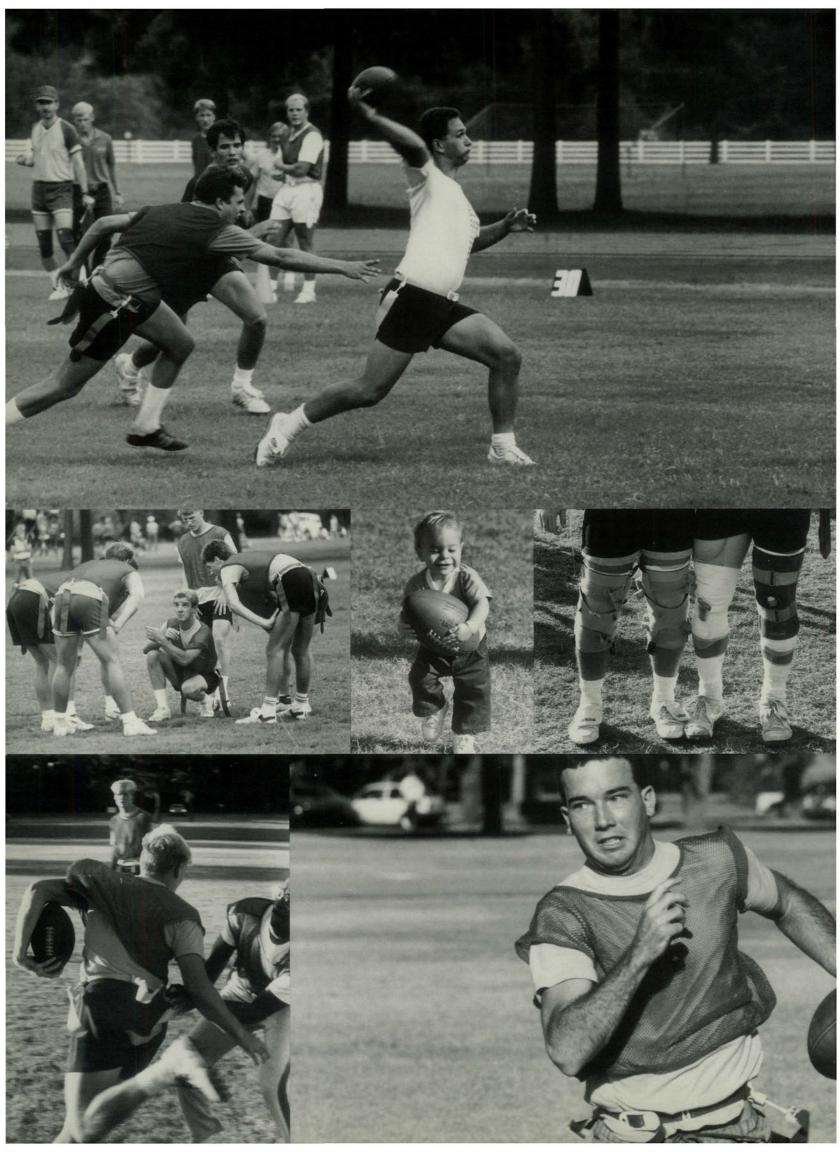

mbassador College's intramural program helps students develop skills, provides a recreational outlet and teaches values that reach far beyond college athletics. • The athletic facilities available on the Pasadena campus include a newly refurbished gym, four handball-racquetball courts, two fitness centers, four tennis courts, an artificial-surface athletic field and track and a natatorium with a 25-meter pool. • According to Pasadena Athletic Director Jim Petty, the goal of Ambassador athletics "always has been and always will be to develop character." For this reason, attitude and personality development receive just as much emphasis as skill development and proficiency. • In fulfilling the College's motto of "Recapture True Values," Ambassador intramurals promote character development. While athletic skill and strength disappear

with time, the character developed on the athletic field remains. One intramurals coach put it to his team this way: "I'm not here to win a basketball game. I'm here to teach you a way of life." • On the playing field, students look to the example of the faculty, who also sport a team. Senior Mark Lengwin has learned much from the faculty teams: "Regardless of the score of the game, or the manner of officiating, they give 100 percent – they simply don't quit until the final gun. And, when the game is over, it is hard to tell if they won or lost." Many aspects of personal de-

We're not here to win a game; we're here to learn a way of life.

velopment are incorporated in Ambassador athletics. Each aspect emphasizes control of the human body and its emotions. Students are encouraged to persevere and do their best, yet at the same time maintaining a healthy respect for their opponents. • At Ambassador, winners and losers often succeed. Ambassador cultivates an attitude that allows opponents to congratulate one another. Success is a mental state, not numbers in a scorebook.

• For their second consecutive year, the faculty flag football team finished their undefeated season as league champions.

• In the final game,

the faculty faced the seniors, each with a 3-0 record and each averaging more than 25 points per game. Held by a strong faculty defense, the seniors moved the ball four times to within 15 yards of the goal but failed to score. Faculty player Roger Chaney's four touchdown passes boosted the faculty

to a 25-0 finish.

• In other league action the freshmen finished with a 1-3 record. Since the fall of 1983, no freshmen team had seen a victory in

flag football. In their 36-24 win over the juniors on September 18, the freshmen broke the six-year winless streak. (Clockwise from top left)
Todd Carey maneuvers
through the seniors.
Jim Petty's waving flags
taunt John Boyll.
Hold that ball!
Alan Anstis botly
pursues David Capo.
Referee Allen Waggoner
contemplates blowing