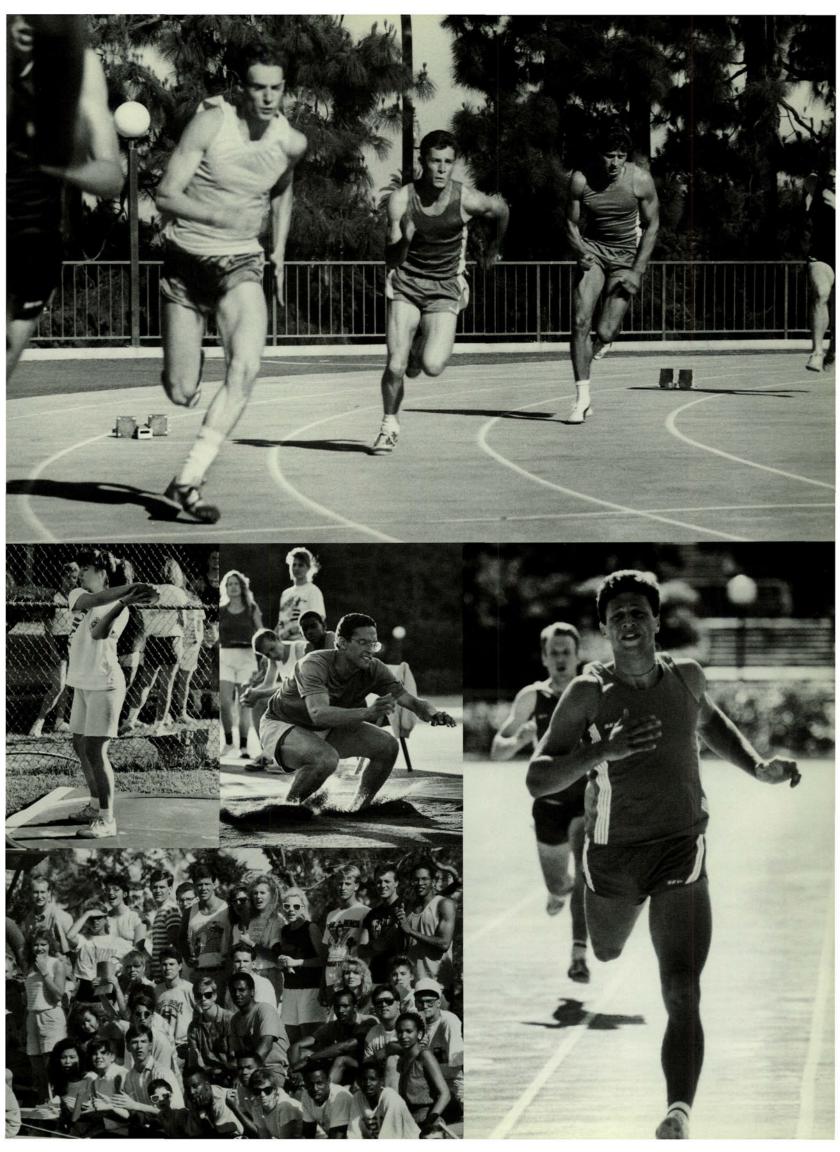

### **TRACK & FIELD**

- Winning isn't everything, but the sophomores did a lot of it at the track and field meet held May 4 and 6. They won 15 events, taking five of the seven fallen records.
- After freshman
  Trish Bell ran the
  100-yard dash in a
  record time of 11.6
  seconds, the freshmen
  and sophomores
  were tied. But then
  the sophomores led
  the way across the
  finish line in the last
  nine races.
- Sophomore Kai
  Hypko finished first
  in the 100-yard and
  200m, won the 400m
  with a record time
  of 49.59 seconds,
  stood second in the
  shotput and anchored
  his 4X400m relay
  team to victory in a
  record-breaking
  3:30.79 all earning
  him the title of Men's
  Most Outstanding
  Performer.
- Sophomore Angie May broke the triple jump record by almost three feet,

jumping 31'8 1/2". She finished first in the 400m and 800m, third in the long jump and then led her 4X100m relay team to a record finish in 53.2 seconds.

- Angie was conamed Women's Most Outstanding Performer along with Trish Bell. In addition to the 100-yard dash, Trish set a new record in the 60m hurdles with a time of 8.86 seconds. She also placed first in the long jump and second in the triple jump.
- Sophomore Steve Anderson was responsible for breaking the last record – his own – in the 60m high hurdles in 7.69 seconds.

Angie May leads the way straight through the tape.

It's official! A myriad of beads, reflexes and stop watches are better than one.

than one. And they're off? Steve Adams, Alan Bardell and Kai Hypko in the 200-m.

Out in front. A familiar place for Kai Hypko. Brian Kennedy,

Brian Kennedy, winner of the triple jump, tries to better bis distance.

Desiree Roland shows bow the discus is done.

"Keep it up! You can do it!" It's usually easier said than done.

How did they know they'd win? Donned in their prophetic T's, the sophomores are rewarded for their recordbreaking finish in the 4X400 relay, with the seniors in second and the juniors in third.

- Women, it has been said, are unpredictable, and so it certainly seems in softball. Then again, so are men.
- In the women's league, both the
- freshmen and the juniors seemed invincible.
- In their first three games, the freshmen defeated the sophomores, faculty and seniors.
- The juniors edged out the sophomores, the seniors, and the freshmen, taking first place in the playoffs.
- The sophomores entered the playoffs
- with only one win but took the championship 4-3 over the faculty.
- In men's action, the freshmen brought a 4-0 record to the play-offs