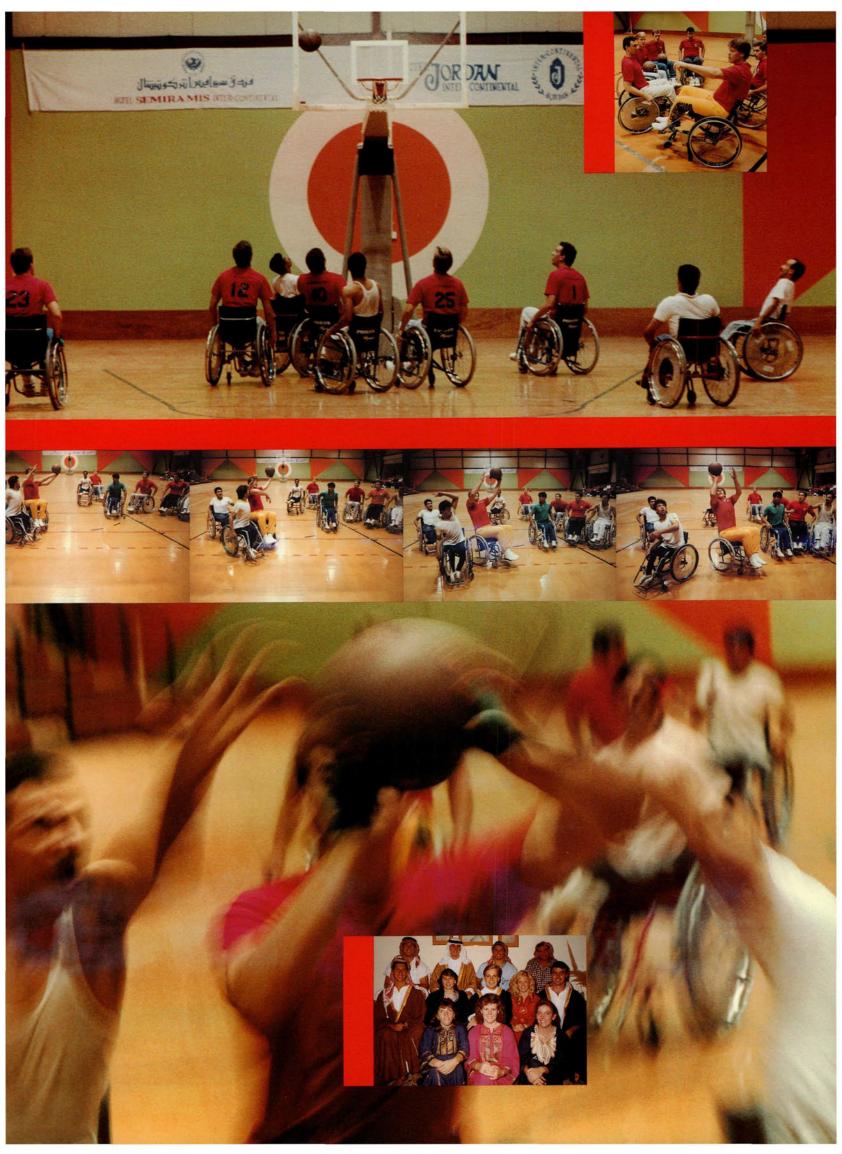

## THEYEAR IN REVIEW

Pasadena

them in the world tomorrow

Isaian 116

ENA . BIG

Polish Solidarity leader Lech Walesa opened the decade of the '80s. In a turbulent decade where barriers and ideologies, both old and new, were formed and broken, the biggest strides occurred as the decade closed. • In the fall of 1989, the earth shook, the winds blew and the Cold War thawed. It was a year of courage, conviction and change. • In Pasadena, California, Ambassador College kept pace with the excitement of the world. On August