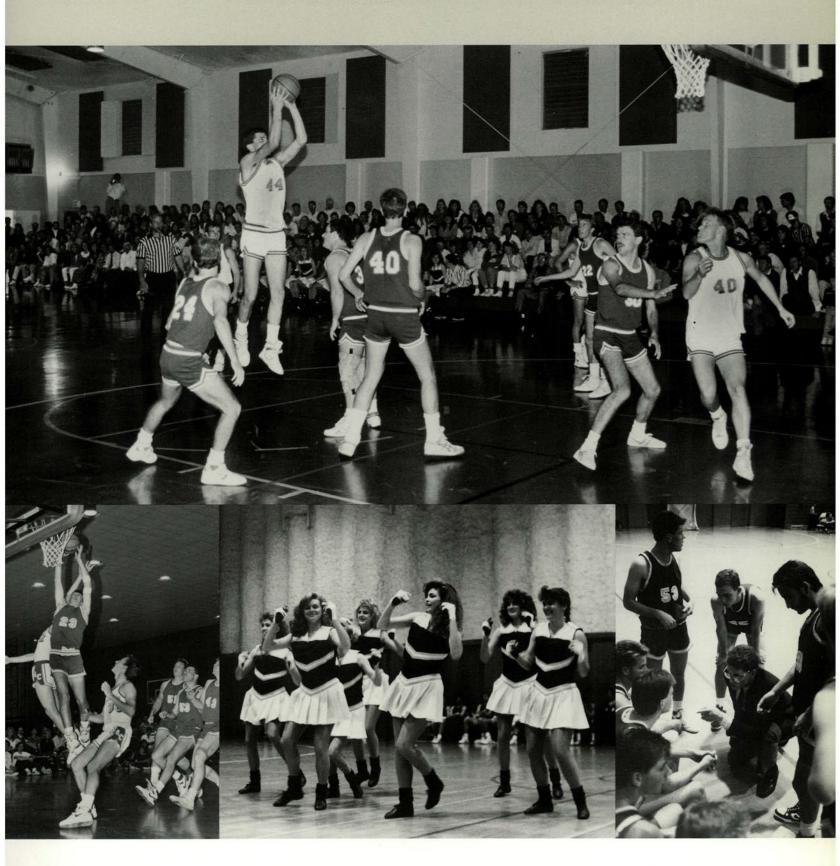

mbassador College's intramural program helps students develop skills, provides a recreational outlet and teaches values that reach far beyond college athletics. • The athletic facilities available on the Pasadena campus include a newly refurbished gym, four handball-racquetball courts, two fitness centers, four tennis courts, an artificial-surface athletic field and track and a natatorium with a 25-meter pool. • According to Pasadena Athletic Director Jim Petty, the goal of Ambassador athletics "always has been and always will be to develop character." For this reason, attitude and personality development receive just as much emphasis as skill development and proficiency. • In fulfilling the College's motto of "Recapture True Values," Ambassador intramurals promote character development. While athletic skill and strength disappear

with time, the character developed on the athletic field remains. One intramurals coach put it to his team this way: "I'm not here to win a basketball game. I'm here to teach you a way of life." • On the playing field, students look to the example of the faculty, who also sport a team. Senior Mark Lengwin has learned much from the faculty teams: "Regardless of the score of the game, or the manner of officiating, they give 100 percent – they simply don't quit until the final gun. And, when the game is over, it is hard to tell if they won or lost." Many aspects of personal de-

We're not here to win a game; we're here to learn a way of life.

velopment are incorporated in Ambassador athletics. Each aspect emphasizes control of the human body and its emotions. Students are encouraged to persevere and do their best, yet at the same time maintaining a healthy respect for their opponents. • At Ambassador, winners and losers often succeed. Ambassador cultivates an attitude that allows opponents to congratulate one another. Success is a mental state, not numbers in a scorebook.