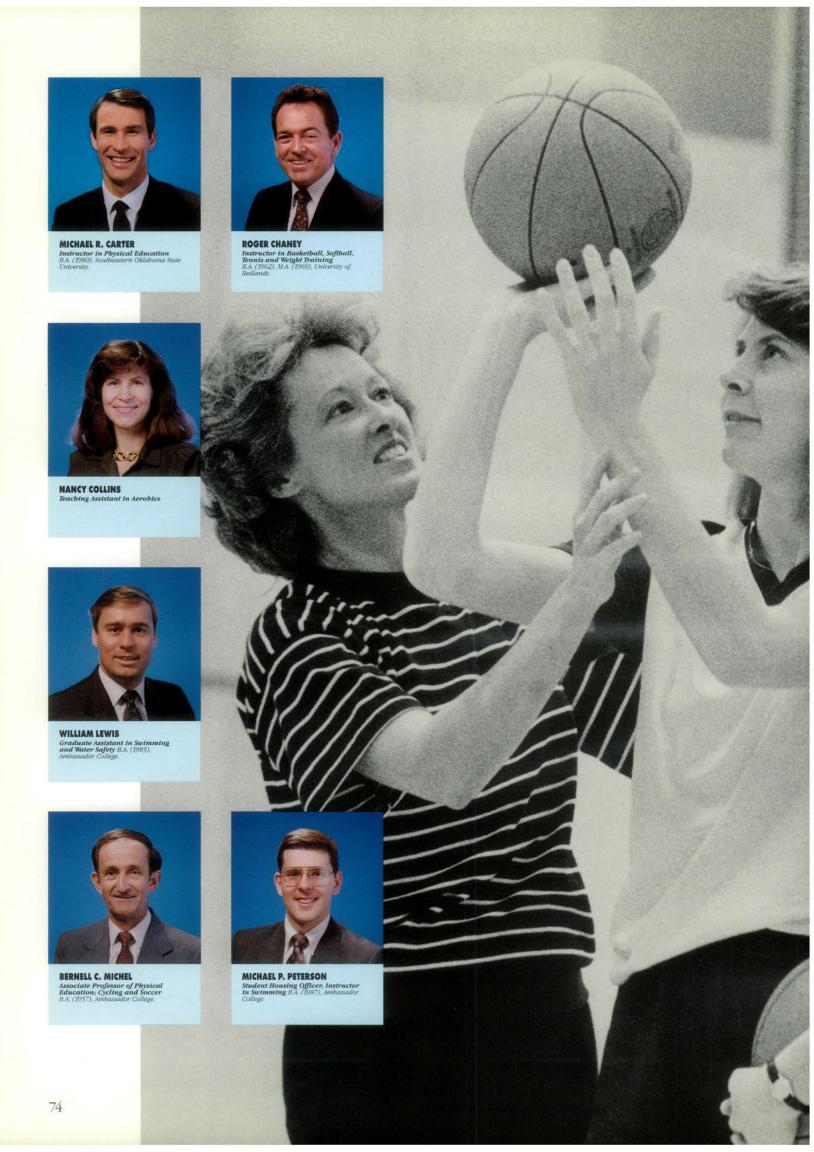

#### Physical Education

JAMES M. PETTY Director of Atbletics and Professor of Physical Education B.A. (1961), M.A. (1973), University of Redlands, B.A. (1966), Ambassador College.

ince mind and body are so closely integrated, physical exercise is extremely vital for a healthy mind. For this reason Ambassador College strives for a balance between athletics and academics.

Freshmen and sophomores are required to take physical education classes. Students can choose from such courses as advanced lifesaving, aerobics, basketball, bowling, cycling, soccer, softball, swimming, tennis and track.

In addition to physical education courses, many students also choose to pursue individual exercise programs. A healthy body is necessary to accommodate the rigorous college schedule.

Department Chairman James Petty considers the gym, the field or the pool a "lab" where students can put athletic knowledge to the physical test.

HARRY SNEIDER Instructor in Racquetball and Weight Training B.A. (1975), Ambassador College, Ph.D. (1986), Pacific Western University.

MARSHA K. SUCKLING Assistant Professor of Physical Education B.A. (1971), Ambassador College, B.A. (1983), California State University, Los Angeles.

WILLIAM ROY THOMSON Instructor in Conditioning and Gymnastics B.A. (1988), Ambassador College,

MERRON THOMSON Graduate Assistant in Gymnastics B.A. (1989), Ambassador College.