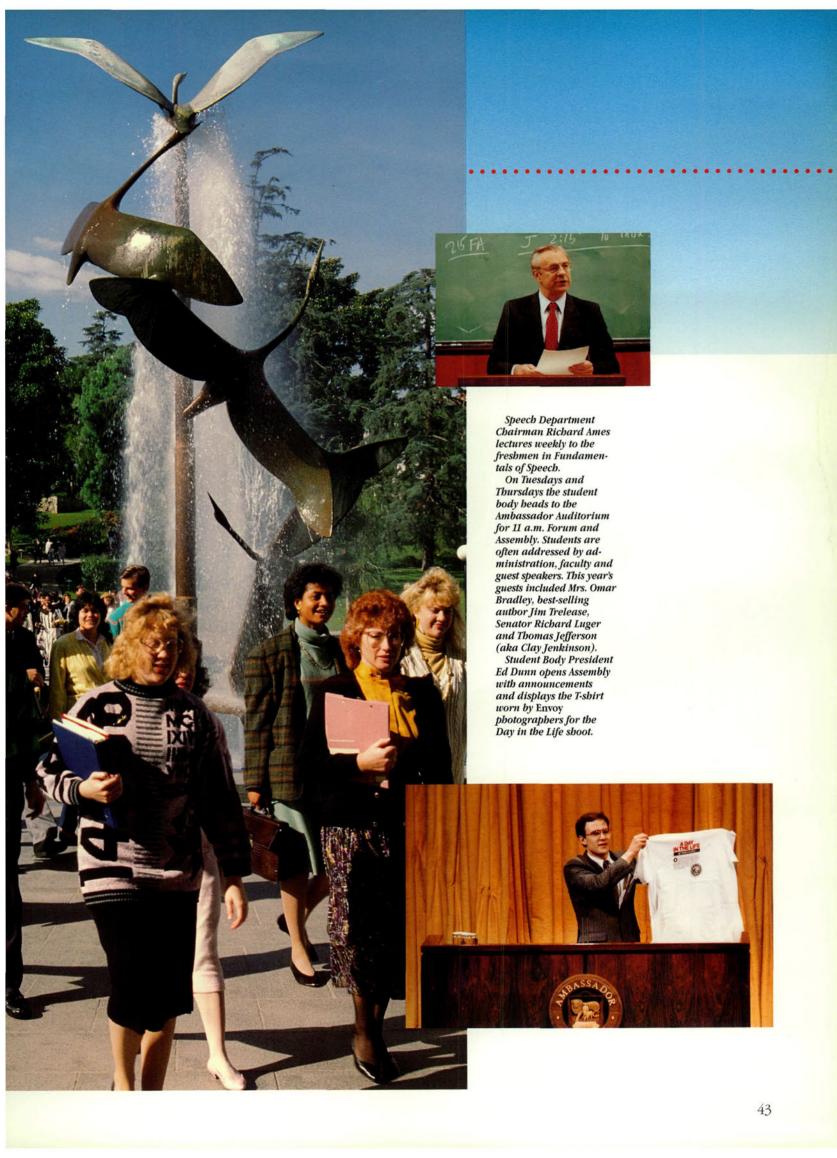

## Speech

orld-class communicators."
That's how Richard Ames, chairman of the Speech
Department, refers to
Ambassador students.
Speech communication is an integral part of an Ambassador education.

Practical experience is stressed in addition to theory. In the course of four years,

RICHARD F. AMES Professor of Speech B.C.E. (1959), Renselaer Polytechnic Institute; B.A. (1965), Ambassador College; M.A. (1977), Stephen F. Austin State University.

students may well give dozens of speeches.

The content of the speech is emphasized along with the art of speaking. "What you say is just as important as how you say it," Director David Hulme told his women's club. "You must learn how to think, not just how to speak."

To refine their verbal skills, students speak on an extra-curricular basis in Ambassador Club and Women's Club.

Many graduates attribute rapid progress in their careers to the rigorous speech training they received at Ambassador.

"Communication is a process of teaching, of edifying, of correcting and of inspiring. Ambassador emphasizes the value of communication as well as the skills," Mr. Ames said.

BRYAN H. HOYT Instructor in Speech B.A. (1969), Ambassador College; M.S. (1982), University of Kansas.