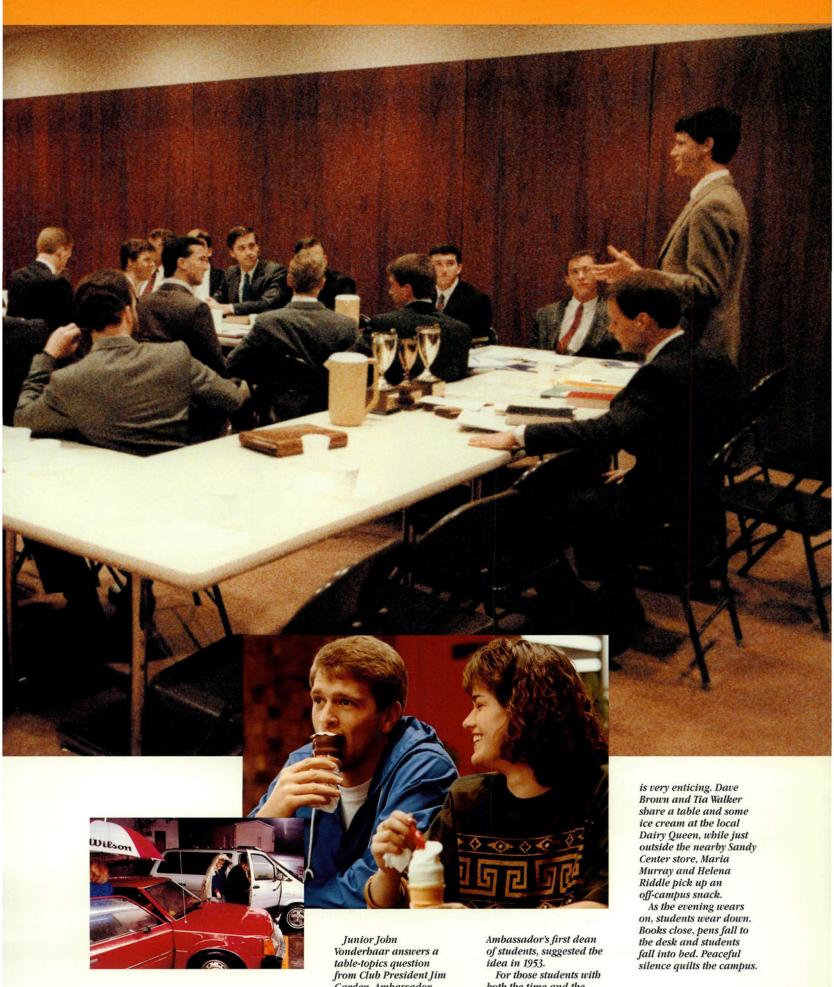

Terrace Villa buzzes with social activity this Thursday night. Stacey Farrell answers the door to Eric Frantz while Greg Long chats with Chris Helmers on the steps outside.

Sopbomore Ignacio
Sanchez emphasizes a
point during his speech
in Ambassador Club.
Club, modeled after
Toastmasters International, teaches not only
the art of public speaking, but also how to
analyze world events,
evaluate speakers' ideas,
and understand form
and protocol.