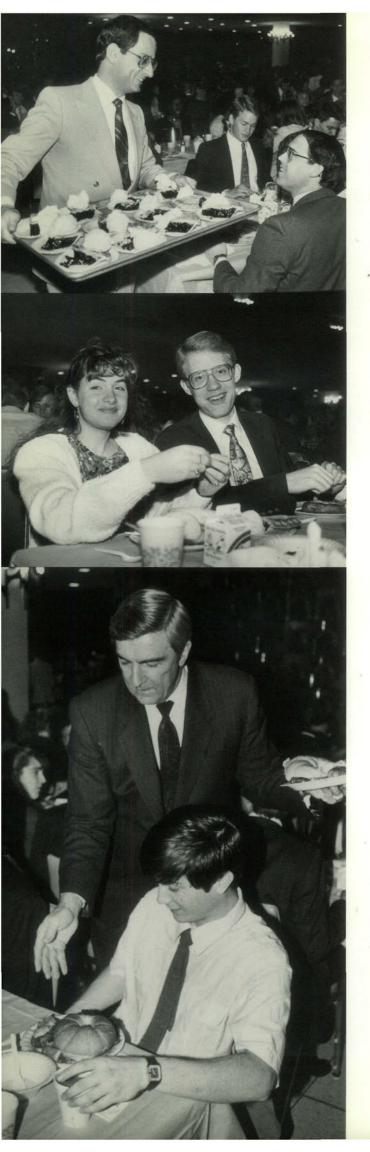

President Ward serves during Faculty Appreciation Dinner; Karen Quinn and Darrell Eastburn enjoy the meal; Ralph Levy serves dessert. Dr. Gabriel Nabas addresses the students. Students take a break from the dance which followed the speaking portion of the banquet. Author Jim Trelease on reading aloud. Mark Carpan and Craig Scott entertain at the Elderly Banquet.