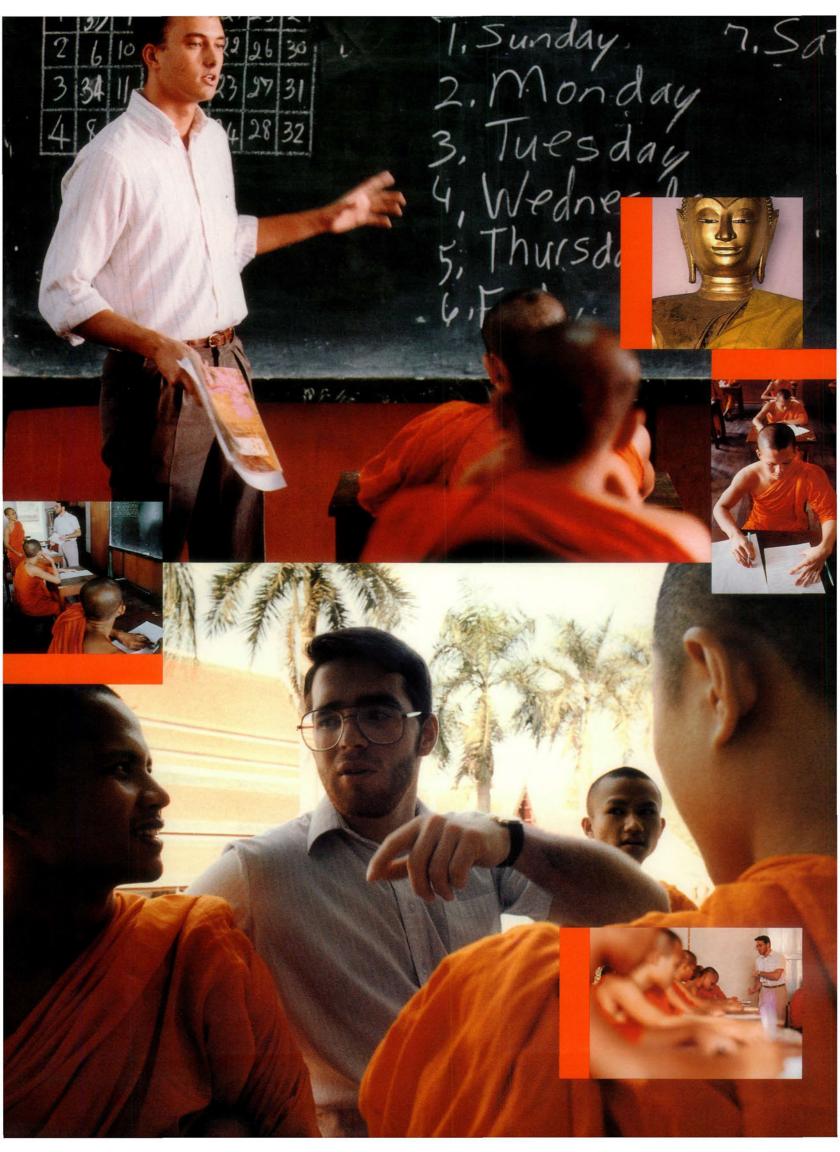

ey teach English. • In Sri Lanka, business and office skills, history and public speaking support the bridge of higher education that Ambassador students build. • Students serving in Jordan bridge the barrier of handicaps. With training in physical and mental handicaps and a great deal of compassion, they help handicapped children become productive members of Jordanian society. • These Ambassador students are not just teaching English, business skills or physical therapy. They are teaching a way of life. • According to Ambassador Chancellor Joseph W. Tkach: "Ambassador students have the opportunity to pioneer a way of life. It's a way of give, not get. It's a way of love, of true outgoing concern for others. And it is the only way that will endure for all eternity."



































































oke up, fell out of bed, dragged a comb across my head...." So went the lyrics of a popular 1960s song called "A Day in the Life." • Starting at 6 a.m. on January 18, 1990, eight photographers tackled a monumentous task. For 16 hours they recorded on film the myriad of activities Ambassador students take part in during a single day. From thousands of photos, we present to you: A day in the life of Ambassador College. • Imagine you are the student. Your day begins somewhere around 6 a.m. when your alarm clock jolts you out of blissful sleep. You fall reluctantly out of bed and stumble into the bathroom. • Twenty minutes

and one hot shower later and you're awake – almost. Now decide on your clothes for the day (whatever doesn't need ironing!), dre