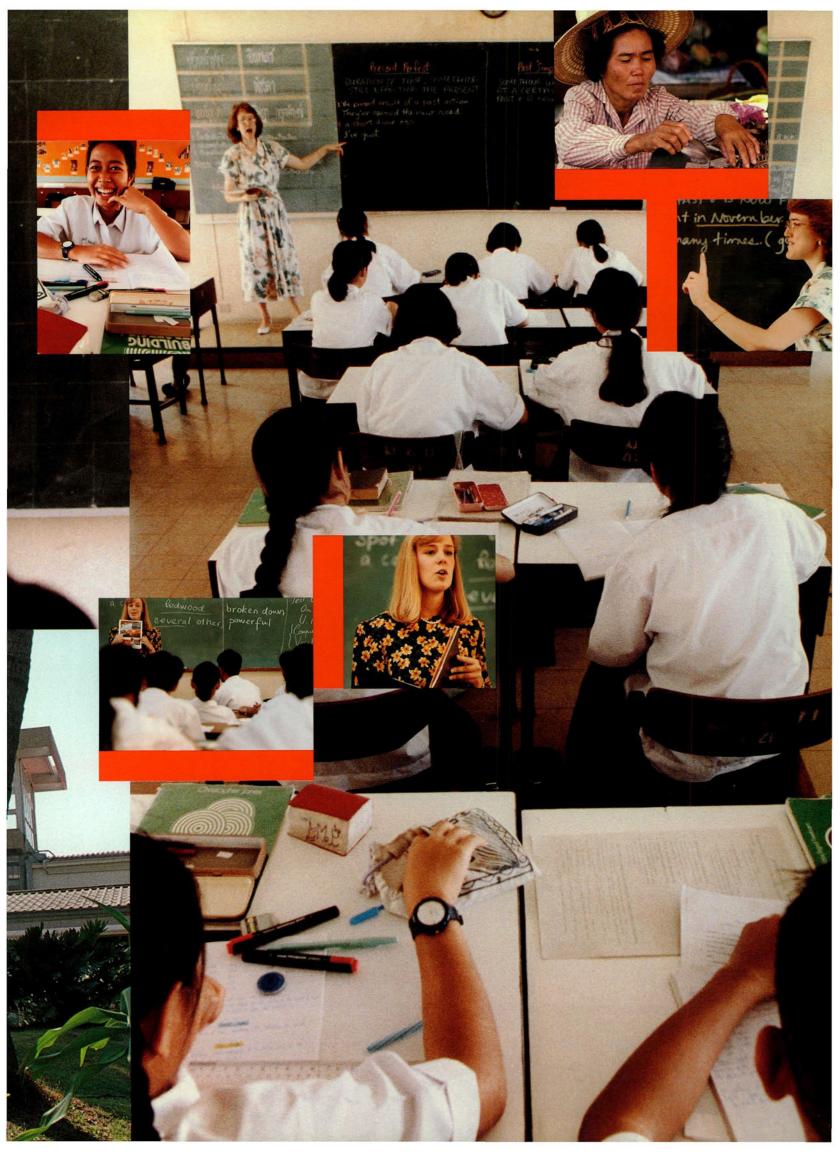

Peter Edelere plunges into the race.

The swimmers are supported by an enthusiastic crowd all the way to the finish.

Freshman Aaron "Czech"s out the junior blockers. Arthur Suckling announces; Stacey David and Doug Peters keep

but lost to the faculty 4-3.

• The seniors entered the playoffs with a 2-2 record, including a 22-6 win over the faculty. The seniors

moved ahead of the sophomores and into the championship only to be beaten 10-7 by the faculty.