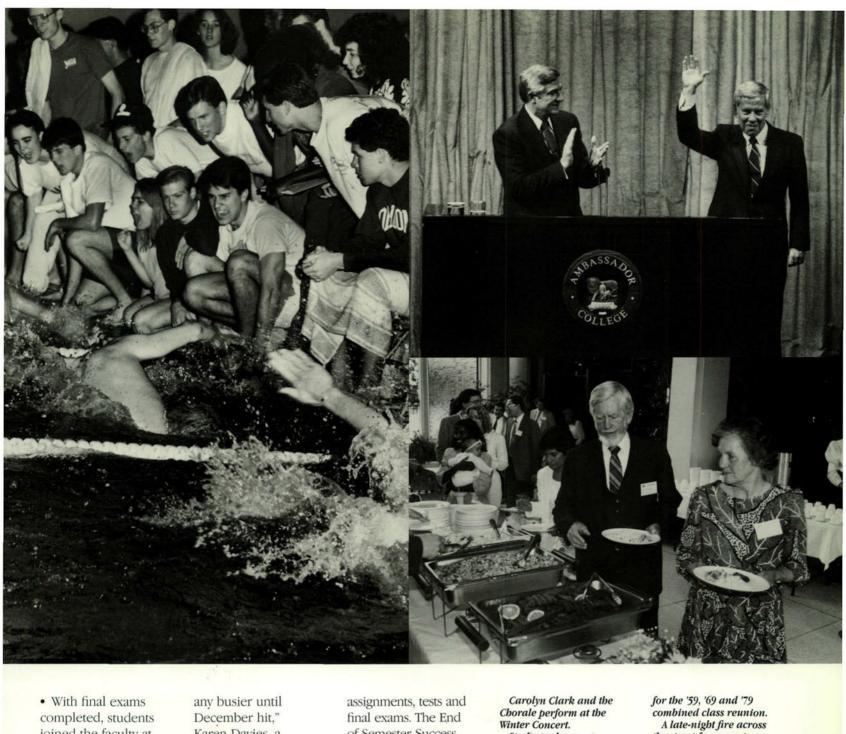

### DEC89

- December brought a busy end to a busy semester. The first two Saturday nights of the month were filled with intramural double-header basketball.
- The music department presented its annual winter concert December 17. Six days later swimmers dove headfirst into the annual swim meet.

· With final exams completed, students joined the faculty at the Semester Success Party held December 28.

• "I didn't know College could get

any busier until December hit," Karen Davies, a freshman from England said. "I had chorale practices for the music concert, activities to attend,

assignments, tests and final exams. The End of Semester Success Party was a great way to say, 'It's over and we made it!""

Carolyn Clark and the Chorale perform at the Winter Concert.

Students cheer swimmers on at the Swim Meet.

Dr. Ward introduces Senator Richard Lugar for Assembly. Champagne brunch

the street from campus draws curious students. John Orchard, Colene Wade and Tammy Gressly celebrate at the End of Semester Success Party.