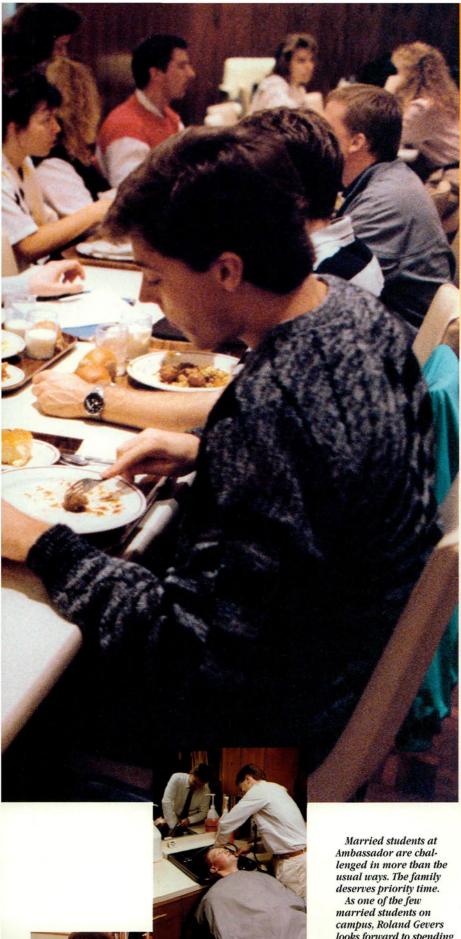

day in the life. Life magazine popularized the idea. Books have treated us to a day in the life of America, the Soviet Union and Australia. • On January 18, 1990, photographers captured on film what happens during a typical day at Ambassador College. The best of several thousand photos – and, it seems, nearly as many activities! – appear on the following pages. It all began at 6 a.m. • What is that awful noise? It won't stop! The alarm – HIT IT! Time to get up already? What day is it? Thursday. • A quick shower and I'm...WIDE AWAKE! Time

to run down to catch breakfast. I'm starving. Let's see, scrambled eggs, toast, coffee and cereal on the side should do the job. • Uh-oh – almost 8 a.m. I can't be late for my first class. That walk up the hill to the Academic Center is a killer sometimes. I'm not sure that I'm totally awake yet. Fortunately my 8 a.m. class is Public Relations. If any class will keep me awake, that one will. • A few classes this morning, then it's back to the Student Center for lunch and errands. Let's see, I'll pay my phone bill, make an appointment for a haircut and, if there's time left, do some

January 18, 1990: A day in the life of Ambassador College Pasadena.

homework. • What? Mail in my box? Unheard of! I really need to write Dad and Mom tonight. • 1 p.m. Head to work. (When will I practice that speech I have to give in Club tonight?) I love my job. Good thing—it's the only way I can afford college. • Tonight after club I'll go for a jog around the track, then it's time to hit the books. Somewhere around 9 p.m. I'd better run over to the Ranch (Hughes Supermarket) for a quick energy snack. That should keep me going for a couple more hours. I'll do my dorm duty sometime before midnight—hope the vacuum doesn't wake up anybody. • A few minutes of socializing (better not let it turn into a few hours!) and then off to bed. • Ahhhhl! My pillow never felt so good.

Whites and colors. Hot, warm and cold. Junior Mark Anstis finds time and enough quarters to do his laundry.

Food services, located in the Student Center, provides students with a good variety of well-balanced meals.

balanced meals.
"It's chicken!" Catherine Carson notes with surprise. She will soon join friends for a relaxing dinner after a busy day.
Another bigblight (we can only hope) of the dinner bour is checking mail boxes. Oddly enough, mail somehow.

enough, mail somebow makes dinner taste so

makes dinner taste so much better. Meal times are also good times to philosophize with friends. Many of the world's worst problems are solved at the dinner table.