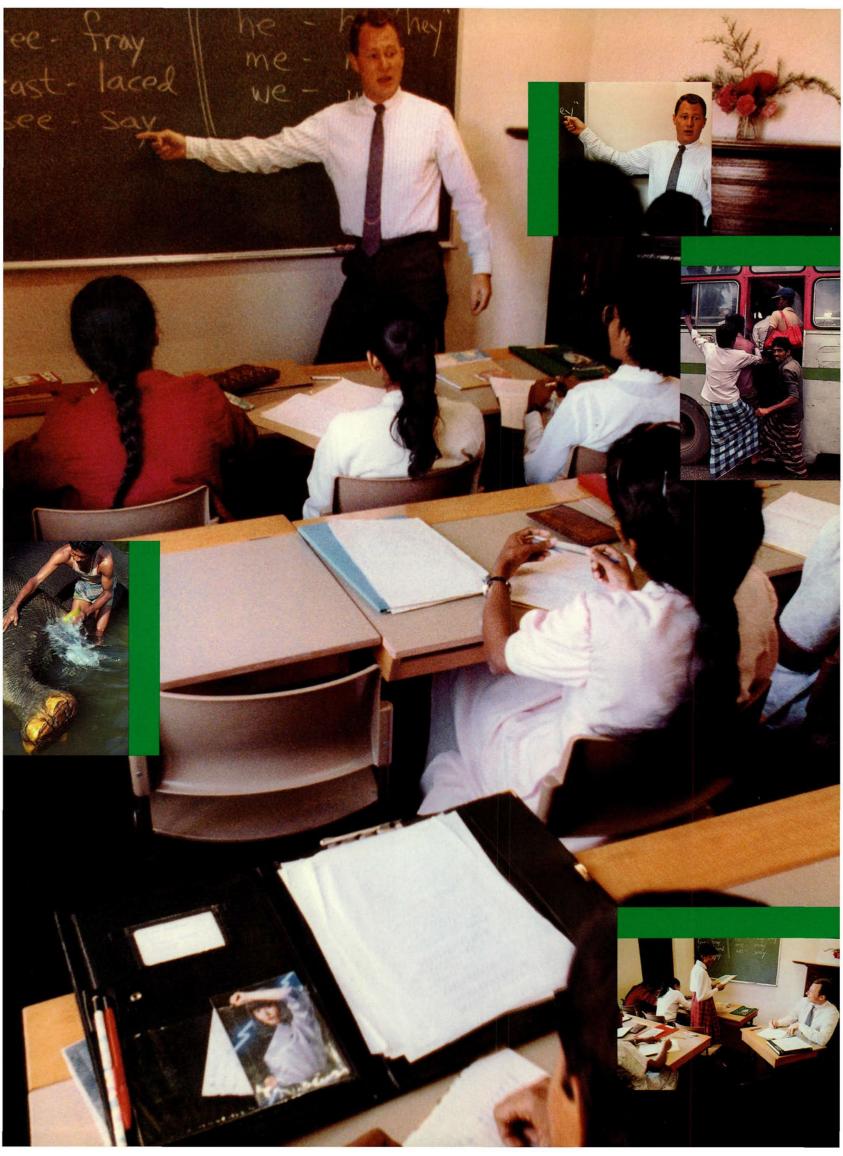

Peter Edelere plunges into the race.

The swimmers are supported by an enthusiastic crowd all the way to the finish.

Freshman Aaron "Czech"s out the junior blockers. Arthur Suckling announces; Stacey David and Doug Peters keep

Richard Crow shares a flash of insight with his junior teammates.

Faculty Nancy Collins blocks Junior Sarab

Gjesvold.
Seniors go wild!
The faculty experience
Aletha-action.

Elmer Collins ain't just whistling "Dixie." Darren Algeyer rises to

the occasion.

• Volleyball is a team sport - more than most. If a team doesn't work together, the team doesn't work.

• In Women's Division I action, four

years of teaming up together paid off for the seniors in the championship. With a 6-1 record, they faced the sophomores.

• It was a marathon match of five games

but the seniors won in the end. The freshmen took third place followed by the juniors and then the faculty.

• In Division II's championship, the

sophomores edged out the freshmen.

• In men's volleyball, the freshmen force built a 6-0 record but lost their seat to the sophomores in the championship match. The seniors and juniors finished third and fourth respectively.

• Two freshmen squads wrapped up first and second place in Division II.

### **TRACK & FIELD**

- Winning isn't everything, but the sophomores did a lot of it at the track and field meet held May 4 and 6. They won 15 events, taking five of the seven fallen records.
- After freshman
  Trish Bell ran the
  100-yard dash in a
  record time of 11.6
  seconds, the freshmen
  and sophomores
  were tied. But then
  the sophomores led
  the way across the
  finish line in the last
  nine races.
- Sophomore Kai
  Hypko finished first
  in the 100-yard and
  200m, won the 400m
  with a record time
  of 49.59 seconds,
  stood second in the
  shotput and anchored
  his 4X400m relay
  team to victory in a
  record-breaking
  3:30.79 all earning
  him the title of Men's
  Most Outstanding
  Performer.
- Sophomore Angie May broke the triple jump record by almost three feet,