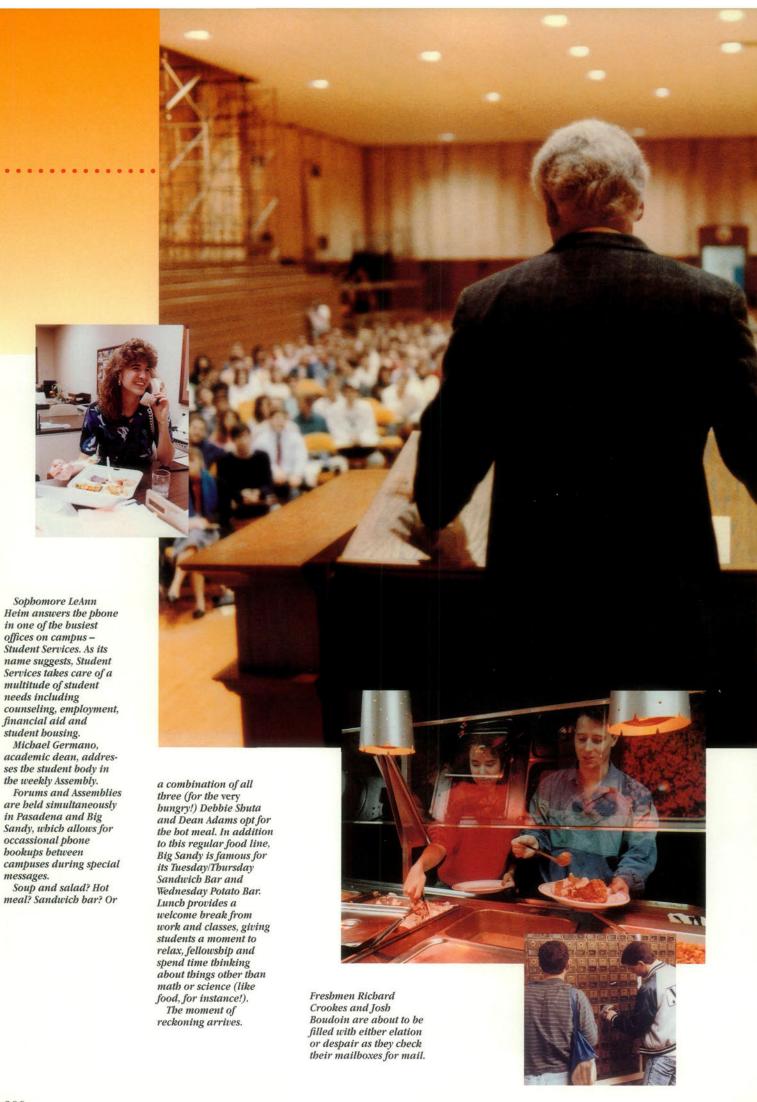

to run down to catch breakfast. I'm starving. Let's see, scrambled eggs, toast, coffee and cereal on the side should do the job. • Uh-oh – almost 8 a.m. I can't be late for my first class. That walk up the hill to the Academic Center is a killer sometimes. I'm not sure that I'm totally awake yet. Fortunately my 8 a.m. class is Public Relations. If any class will keep me awake, that one will. • A few classes this morning, then it's back to the Student Center for lunch and errands. Let's see, I'll pay my phone bill, make an appointment for a haircut and, if there's time left, do some

Students Gary Richards chats with senior Paula Soik in bis office in Student Services.
Faculty member and news correspondent Gene Hogberg instructs students in bis International Relations class. The class includes in-depth analysis of current events and trends in politics.

balanced meals.
"It's chicken!" Catherine Carson notes with surprise. She will soon join friends for a relaxing dinner after a busy day.
Another bigblight (we can only hope) of the dinner bour is checking mail boxes. Oddly enough, mail somehow.

enough, mail somebow makes dinner taste so

makes dinner taste so much better. Meal times are also good times to philosophize with friends. Many of the world's worst problems are solved at the dinner table.