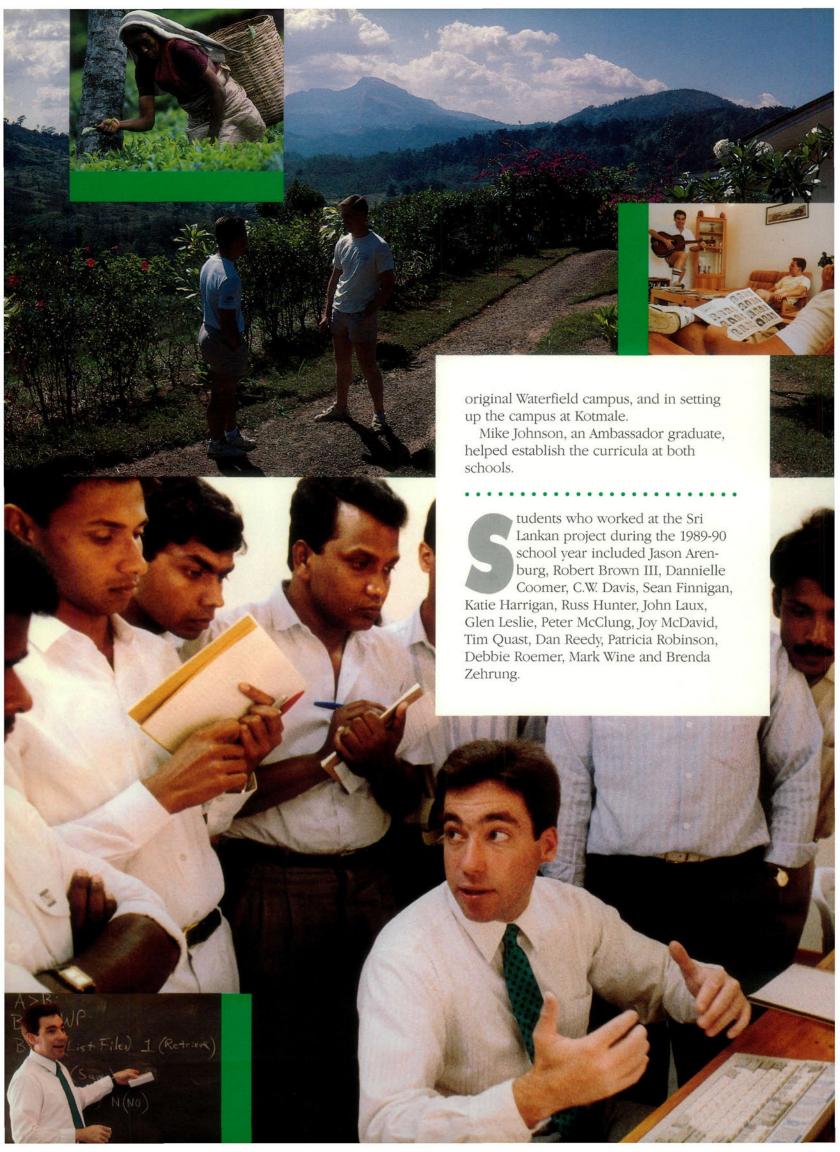

s they teach English. • In Sri Lanka, business and office skills, history and public speaking support the bridge of higher education that Ambassador students build. • Students serving in Jordan bridge the barrier of handicaps. With training in physical and mental handicaps and a great deal of compassion, they help handicapped children become productive members of Jordanian society. • These Ambassador students are not just teaching English, business skills or physical therapy. They are teaching a way of life. • According to Ambassador Chancellor Joseph W. Tkach: "Ambassador students have the opportunity to pioneer a way of life. It's a way of give, not get. It's a way of love, of true outgoing concern for others. And it is the only way that will endure for all eternity."



































































oke up, fell out of bed, dragged a comb across my head...." So went the lyrics of a popular 1960s song called "A Day in the Life." • Starting at 6 a.m. on January 18, 1990, eight photographers tackled a monumentous task. For 16 hours they recorded on film the myriad of activities Ambassador students take part in during a single day. From thousands of photos, we present to you: A day in the life of Ambassador College. • Imagine you are the student. Your day begins somewhere around 6 a.m. when your alarm clock jolts you out of blissful sleep. You fall reluctantly out of bed and stumble into the bathroom. • Twenty minutes

and one hot shower later and you're awake – almost. Now decide on your clothes for the day (whatever doesn't need ironing!),