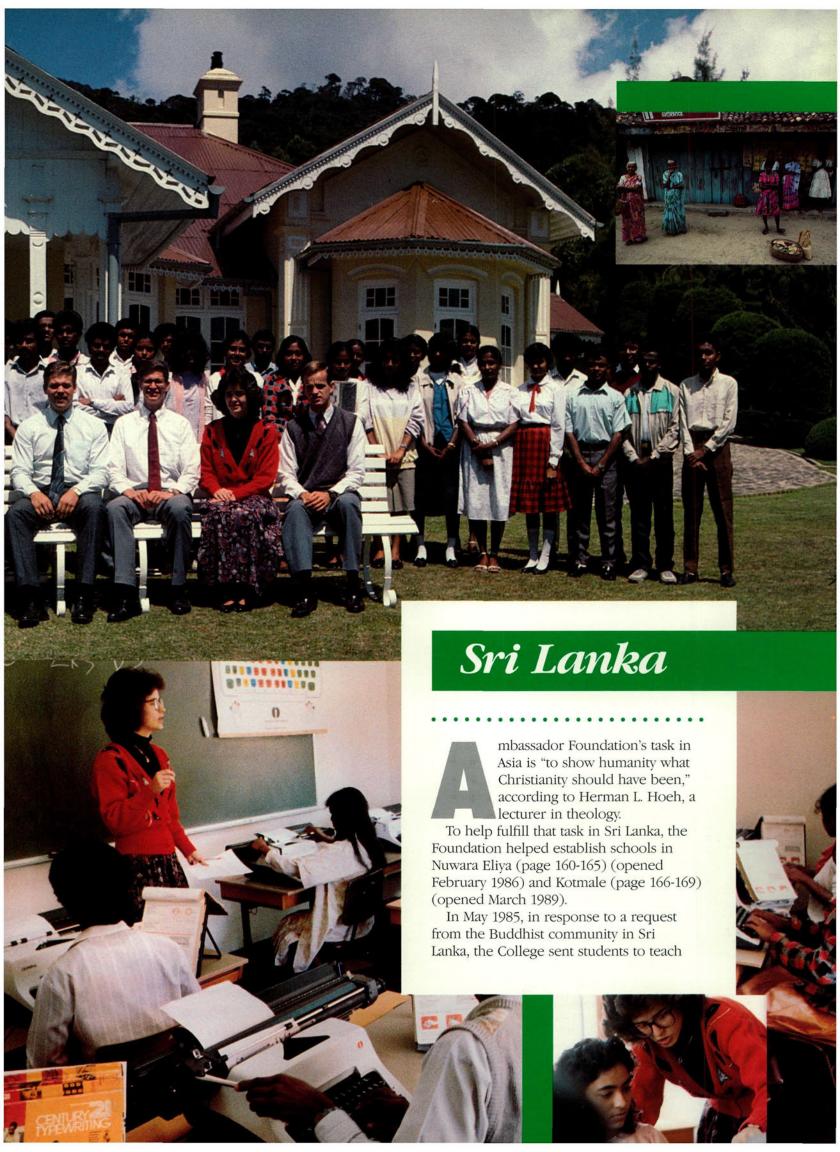

# Overseas

157

Sri Lanka 160 Thailand 170 Jordan 178

Peter Edelere plunges into the race.

The swimmers are supported by an enthusiastic crowd all the way to the finish.

Freshman Aaron "Czech"s out the junior blockers. Arthur Suckling announces; Stacey David and Doug Peters keep

Richard Crow shares a flash of insight with his junior teammates.

Faculty Nancy Collins blocks Junior Sarab

Gjesvold.
Seniors go wild!
The faculty experience
Aletha-action.

Elmer Collins ain't just whistling "Dixie." Darren Algeyer rises to

the occasion.

• Volleyball is a team sport - more than most. If a team doesn't work together, the team doesn't work.

• In Women's Division I action, four

years of teaming up together paid off for the seniors in the championship. With a 6-1 record, they faced the sophomores.

• It was a marathon match of five games

but the seniors won in the end. The freshmen took third place followed by the juniors and then the faculty.

• In Division II's championship, the

sophomores edged out the freshmen.

• In men's volleyball, the freshmen force built a 6-0 record but lost their seat to the sophomores in the championship match. The seniors and juniors finished third and fourth respectively.

• Two freshmen squads wrapped up first and second place in Division II.

### **TRACK & FIELD**

- Winning isn't everything, but the sophomores did a lot of it at the track and field meet held May 4 and 6. They won 15 events, taking five of the seven fallen records.
- After freshman
  Trish Bell ran the
  100-yard dash in a
  record time of 11.6
  seconds, the freshmen
  and sophomores
  were tied. But then
  the sophomores led
  the way across the
  finish line in the last
  nine races.
- Sophomore Kai
  Hypko finished first
  in the 100-yard and
  200m, won the 400m
  with a record time
  of 49.59 seconds,
  stood second in the
  shotput and anchored
  his 4X400m relay
  team to victory in a
  record-breaking
  3:30.79 all earning
  him the title of Men's
  Most Outstanding
  Performer.
- Sophomore Angie May broke the triple jump record by almost three feet,