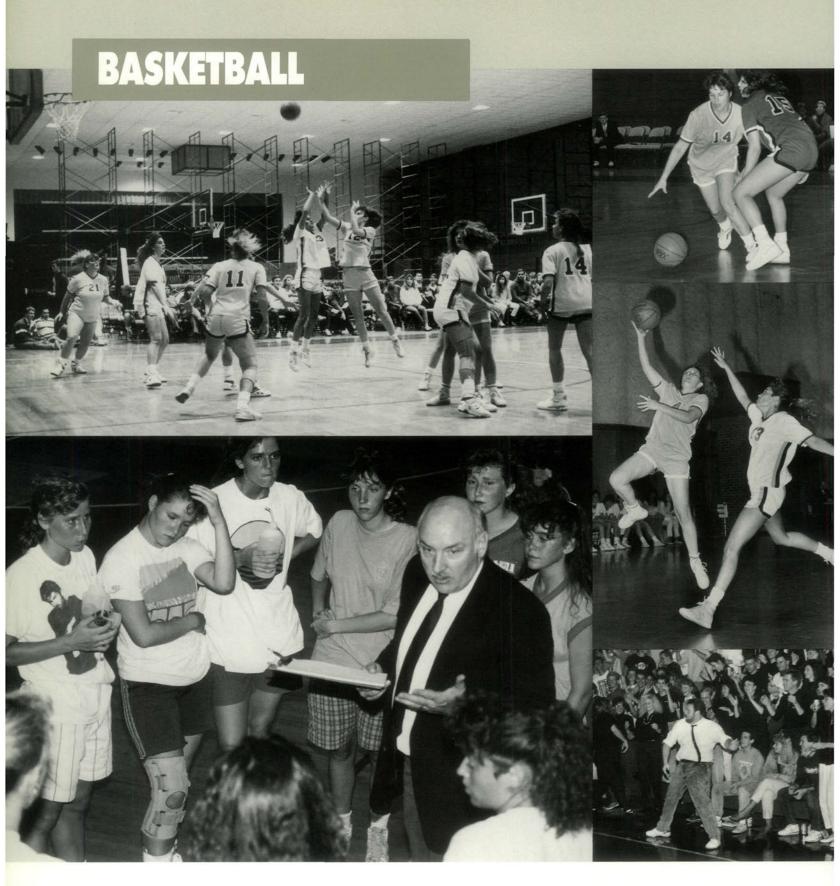

mbassador College's intramural program helps students develop skills, provides a recreational outlet and teaches values that reach far beyond college athletics. • The athletic facilities available on the Pasadena campus include a newly refurbished gym, four handball-racquetball courts, two fitness centers, four tennis courts, an artificial-surface athletic field and track and a natatorium with a 25-meter pool. • According to Pasadena Athletic Director Jim Petty, the goal of Ambassador athletics "always has been and always will be to develop character." For this reason, attitude and personality development receive just as much emphasis as skill development and proficiency. • In fulfilling the College's motto of "Recapture True Values," Ambassador intramurals promote character development. While athletic skill and strength disappear

with time, the character developed on the athletic field remains. One intramurals coach put it to his team this way: "I'm not here to win a basketball game. I'm here to teach you a way of life." • On the playing field, students look to the example of the faculty, who also sport a team. Senior Mark Lengwin has learned much from the faculty teams: "Regardless of the score of the game, or the manner of officiating, they give 100 percent – they simply don't quit until the final gun. And, when the game is over, it is hard to tell if they won or lost." Many aspects of personal de-

We're not here to win a game; we're here to learn a way of life.

velopment are incorporated in Ambassador athletics. Each aspect emphasizes control of the human body and its emotions. Students are encouraged to persevere and do their best, yet at the same time maintaining a healthy respect for their opponents. • At Ambassador, winners and losers often succeed. Ambassador cultivates an attitude that allows opponents to congratulate one another. Success is a mental state, not numbers in a scorebook.